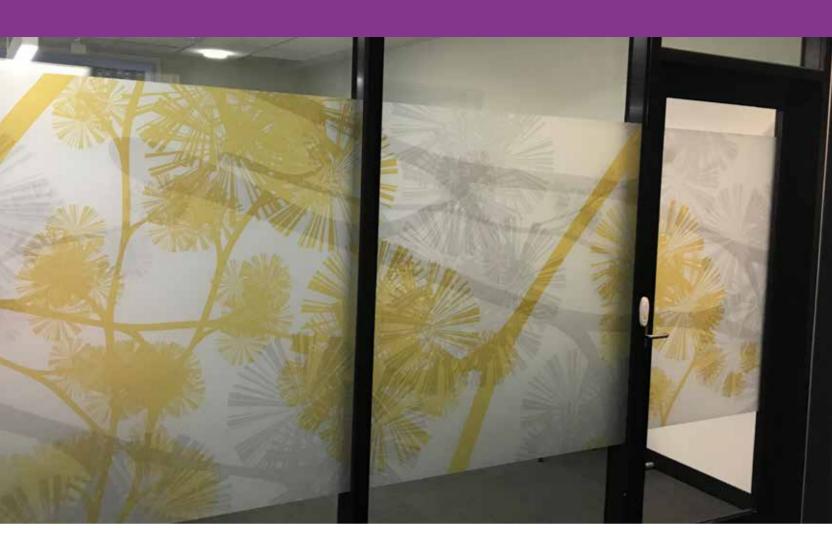

Frosted Glass Etch Effect Vinyl

**MetaScape** Frost is an opal etched glass effect vinyl with MetaScape® adhesive system. This self-adhesive frosted glass window film provides a striking effect whether decal-cut or printed. Also used for total-coverage architectural applications.

This highly popular product features the MetaScape adhesive system that offers ease of application by providing air with an exit route from under the graphic. It makes for faster, trouble free application of larger graphics onto smooth, flat or slightly curved surfaces.





## **Application Examples**

See our MetaScape Frost in action!





## **MetaScape** Frost

| Face Film    | 80 Micron / 3.15 mil Monomeric Clear Matt Calendered PVC                        |
|--------------|-----------------------------