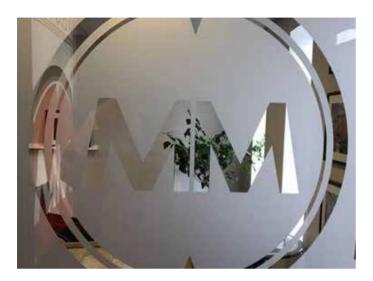

Frosted Glass Etch Effect Vinyl

**MetaScape** Frost is an opal etched glass effect vinyl with MetaScape® adhesive system. This self-adhesive frosted glass window film provides a striking effect whether decal-cut or printed. Also used for total-coverage architectural applications.

This highly popular product features the MetaScape adhesive system that offers ease of application by providing air with an exit route from under the graphic. It makes for faster, trouble free application of larger graphics onto smooth, flat or slightly curved surfaces.





## **Application Examples**

See our MetaScape Frost in action!





## **MetaScape** Frost

| Face Film    | 80 Micron / 3.15 mil Monomeric Clear Matt Calendered PVC                        |
|--------------|---------------------------------------------------------------------------------|
| Adhesive     | MetaScape® Permanent Clear Solvent Acrylic with air channels.                   |
| Liner        | 140gsm Structured Layflat Kraft PE Liner                                        |
| Durability   | 1.5 Years for Zone 2, 0.5 years for Zone 3 Vertical exposure. Shelf life 1 year |
| Fire Rating  | Class B - BS EN 13501-1:2007                                                    |
| Printing     | Solvent / Eco-Solvent / Latex / UV inks                                         |
| Regulations  | REACH & RoHS Compliant