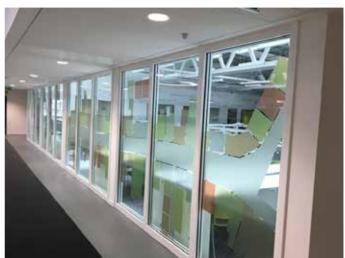

Frosted Glass Etch Effect Vinyl

**MetaScape** Frost is an opal etched glass effect vinyl with MetaScape® adhesive system. This self-adhesive frosted glass window film provides a striking effect whether decal-cut or printed. Also used for total-coverage architectural applications.

This highly popular product features the MetaScape adhesive system that offers ease of application by providing air with an exit route from under the graphic. It makes for faster, trouble free application of larger graphics onto smooth, flat or slightly curved surfaces.





## **Application Examples**

See our MetaScape Frost in action!





## **MetaScape** Frost

| Face Film    | 80 Micron / 3.15 mil Monomeric Clear Matt Calendered PVC                        |
|--------------|---------------------------------------------------------------------------------|
| Adhesive     | MetaScape® Permanent Clear Solvent Acrylic with air channels.                   |
| Liner        | 140gsm Structured Layflat Kraft PE Liner                                        |
| Durability   | 1.5 Years for Zone 2, 0.5 years for Zone 3 Vertical exposure. Shelf life 1 year |
| Fire Rating  | Class B - BS EN 13501-1:2007                                                    |
| Printing     | Solvent / Eco-Solvent / Latex / UV inks                                         |
| Regulations  | REACH & RoHS Compliant