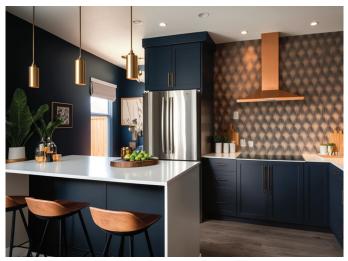

# **Metamark** MiA<sup>™</sup> Series

Interior Architectural Films

**Metamark** MiA<sup>™</sup> Interior Architectural Films offer a series of finishes which can be installed on a wide range of interior surfaces and the process is fast, clean, quiet and odour-free. The range includes finishes with authentic textures and tones.

**Metamark** Interior Architectural Films can be installed by professionals used to handling pressure-sensitive self-adhesive materials. Applications include kitchen refurbishment, doors, lift doors, furniture, and washroom partitions, for commercial and domestic use.





# **Metamark** MiA<sup>™</sup> Series

## Interior Architectural Films

### **Application Examples**

See our Metamark MiA™ Series in action!





### **Specifications**

### **Metamark** MiA<sup>™</sup> Series

| Face Film    | Conformable Polymeric PVC                                     |
|--------------|---------------------------------------------------------------|
| Adhesive     | MetaScape® permanent solvent-based acrylic with air channels. |
| Liner        | 140gsm Kraft Liner                                            |
| Durability   | Up to 10 years under no direct UV exposure.                   |
| Fire Rating  | Class B - BS EN 13501-1:2018                                  |
| Regulations  | UKCA, CE, REACH & RoHS Compliant                              |
| Finishes     | Range of Natural Wood, Stone, Metal & Soft Matt               |
| Roll Widths  | 1220mm                                                        |
| Ro