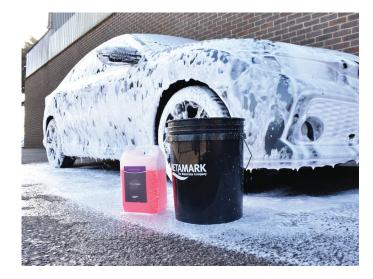

# **Metamark** Snow Foam

**Automotive Detergent** 

Foam detergent with powerful cleaning agents. pH neutral and safe to use on ceramic coatings. Dilute 1 part to 100 with clean water. Apply Snow Foam using a foam lance, then rinse, leaving no streaks or smears.

#### **Metamark** Snow Foam

- Foam detergent with pwerful cleaning agents.
- pH neutral.
- Effective removal of everyday soiling & road grime.
- Leaves no streaks or smears.

For full product information, application guides and technical support, visit www.metamark.co.uk.