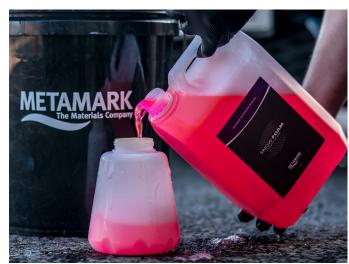

# **Metamark** Snow Foam

**Automotive Detergent** 

Foam detergent with powerful cleaning agents. pH neutral and safe to use on ceramic coatings. Dilute 1 part to 100 with clean water. Apply Snow Foam using a foam lance, then rinse, leaving no streaks or smears.

#### **Metamark** Snow Foam

- Foam detergent with pwerful cleaning agents.
- pH neutral.
- Effective removal of everyday soiling & road grime.
- Leaves no streaks or smears.

For full product information, application guides and technical support, visit www.metamark.co.uk.