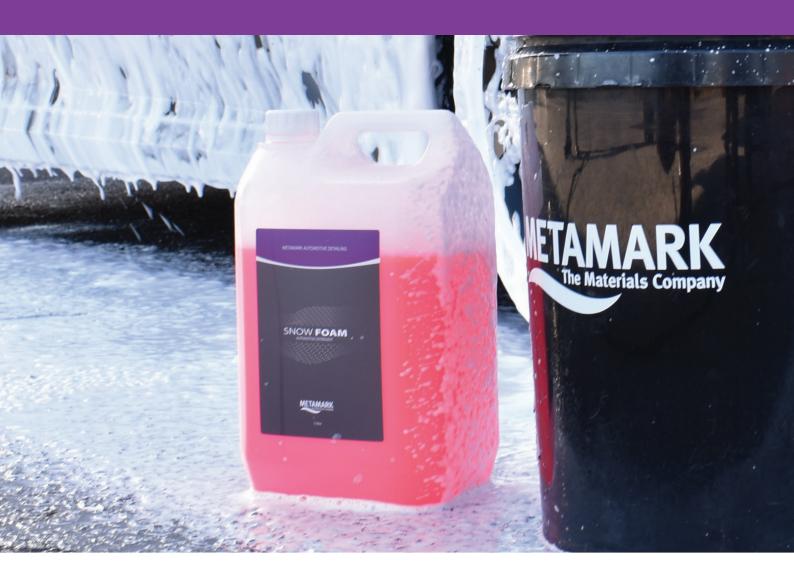

# **Metamark** Snow Foam

**Automotive Detergent** 

Foam detergent with powerful cleaning agents. pH neutral and safe to use on ceramic coatings. Dilute 1 part to 100 with clean water. Apply Snow Foam using a foam lance, then rinse, leaving no streaks or smears.

AC-CSF Automotive Snow Foam 5 litres

#### **Metamark** Snow Foam

- Foam detergent with pwerful cleaning agents.
- pH neutral.
- Effective removal of everyday soiling & road grime.
- Leaves no streaks or smears.

For full product information, application guides and technical support, visit www.metamark.co.uk.