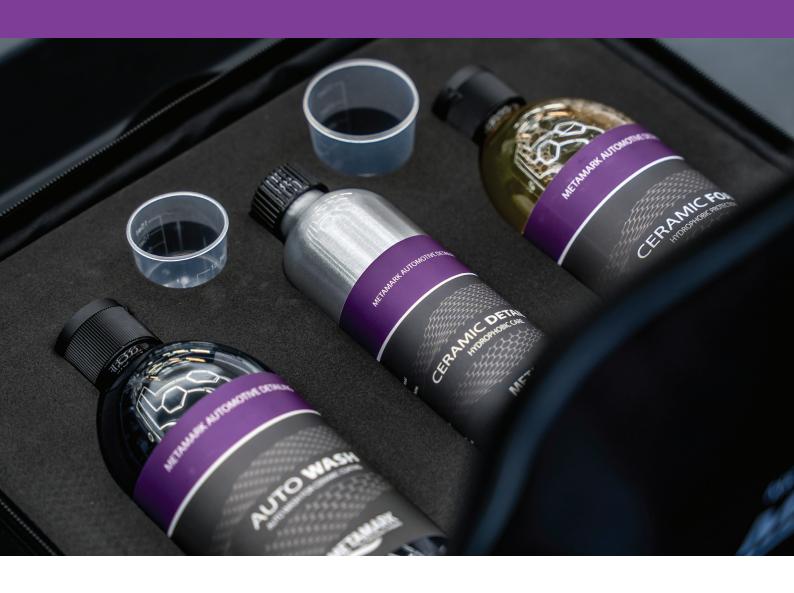

# **Metamark** Aftercare Kit

For Ongoing Care of the Vehicle

Professional Aftercare Kit offering the vehicle owner an ongoing care package for their vehicle of Metamark cleaning and detailing products. Zipped case with net pocket, includes Ceramic Detailer, Ceramic Foam, Auto Wash, a microfibre cloth, measuring cups and a spray nozzle.

#### **Metamark** Aftercare Kit

| Ceramic Detailer                               | Ceramic Foam                         | Auto Wash                             |
|------------------------------------------------|--------------------------------------|---------------------------------------|
| • Sprayable SiO <sub>2</sub> ceramic detailer. | • Easy application protective layer. | • High Concentration Pro Car Shampoo. |
| • For use with Wrap and PPF Films.             | • pH neutral.                        | • pH neutral.                         |
| Hydrophobic, provides beading and shine.       | • Unique SiO2 formula.               | • Tough on dirt and grime.            |
| • Up to 3 months durability                    | Hydrophobic protection.              | • High foaming formula.               |
| • Weather & UV Resistance                      | • Adds gloss to your vehicle.        | • Lubricates contaminants.            |
| High Gloss Finish.                             | • Up to 6 months of protection       | • High concentrate – 1500:1           |