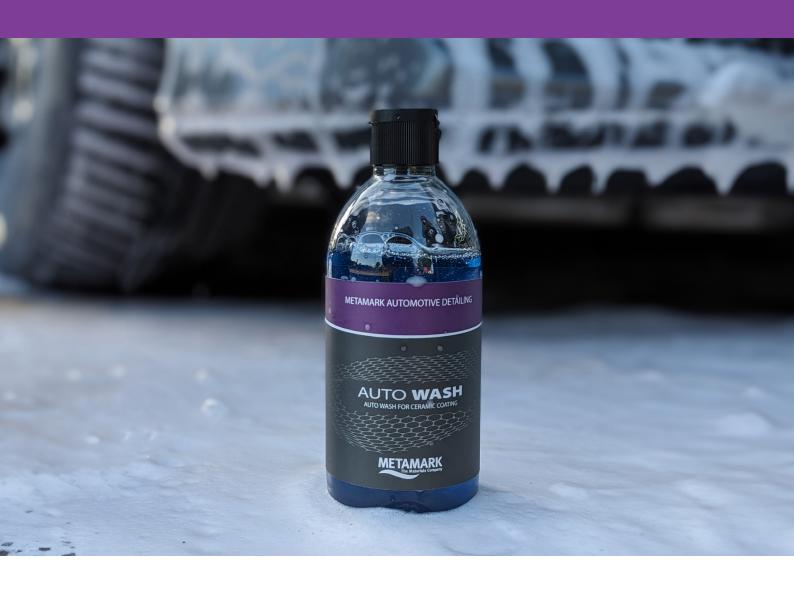

# **Metamark** Auto Wash

Auto Wash for Ceramic Coating

Aftercare with high concentration professional strength car shampoo. Safe to use on ceramic coatings, waxes, and sealants, pH neutral. Tough on dirt and grime. High foaming formula lubricates contaminants. High concentrate – 1500:1.

## **Metamark** Auto Wash

### Auto Wash for Ceramic Coating