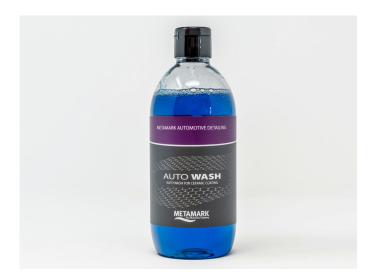

#### **Product Imagery**

#### Metamark Auto Wash

- High Concentration Pro Car Shampoo.
- pH neutral.
- Safe to use on ceramic coatings, waxes, and sealants.
- Tough on dirt and grime.
- · High foaming formula.
- · Lubricates contaminants.
- High concentrate 1500:1