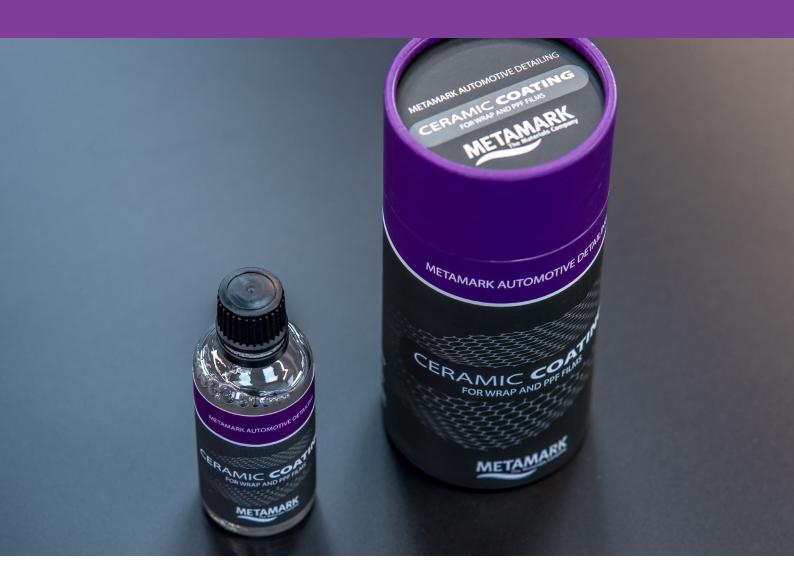

# **Metamark** Ceramic Coating

For Wrap and PPF Films

Professional use Ceramic Coating for use with PVC Wrap or PPF Films. This flexible  ${\rm SiO_2}$  coating is hydrophobic, creating water beading, and provides UV resistance. One hour cure time, and up to 18 months protection. Suitable for matt and gloss finishes. Covers two medium size cars. Application pad included.

AC-CCX Automotive Ceramic Coating 50ml



## **Metamark** Ceramic Coating

### For Wrap and PPF Films

#### **Product Imagery**





### **Specifications**

#### **Metamark** Ceramic Coating

- SiO<sub>2</sub> exible ceramic coating.
- For use with PVC Wrap or PPF Films.
- Hydrophobic. Creates water beading.
- Easy application. 1 hour cure time.
- Up to 18 month protection.
- UV Resistance.
- Enhances paint colour.
-