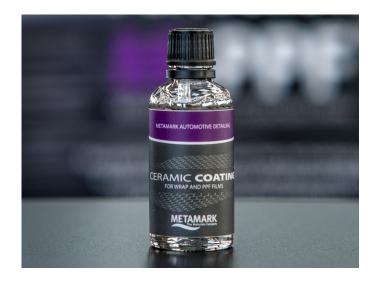

# **Metamark** Ceramic Coating

For Wrap and PPF Films

Professional use Ceramic Coating for use with PVC Wrap or PPF Films. This flexible  ${\rm SiO_2}$  coating is hydrophobic, creating water beading, and provides UV resistance. One hour cure time, and up to 18 months protection. Suitable for matt and gloss finishes. Covers two medium size cars. Application pad included.

AC-CCX Automotive Ceramic Coating 50ml



## **Metamark** Ceramic Coating

### For Wrap and PPF Films

#### **Product Imagery**





### **Specifications**

#### **Metamark** Ceramic Coating

- SiO<sub>2</sub> exible ceramic coating.
- For use with PVC Wrap or PPF Films.
- Hydrophobic. Creates water beading.
- Easy application. 1 hour cure time.
- Up to 18 month protection.
- UV Resistance.
- Enhances paint colour.
- Suitable for matt and gloss nishes.
- Covers 2 medium size cars.

For full product information, application guides and technical support, visit www.metamark.co.uk.

For all pricing and sales enquiries contact us at: UK: 0345 345 5645 • International: +44 (0)1524 387132 UK Email: sales@metamark.co.uk International Email: internationalorders@metamark.co.uk

#### **Metamark (UK) Limited**

Metamark House, Genesis Business Park, Woking, GU21 5RW Luneside, New Quay Road, Lancaster, LA1 5QP

All information s