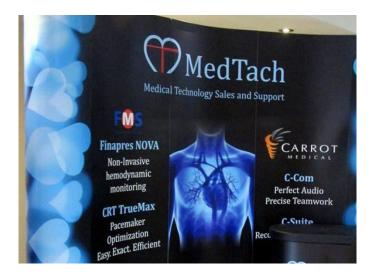

## Metamark MD-PU2

Textured Lightstop for 'Pop Up' Displays

**Metamark** MD-PU2 Is a 385 micron, semi rigid, 'Pop up' polyester, for use on Solvent, Eco-Solvent, Latex & UV inkjet printers. It has a bright white textured printable surface that is scratch resistant and an antistatic treatment that avoids attracting dust.

The premium 'Pop up' material has a grey back offering 98% opacity. For use with modular 'Pop Up' display systems, for use in exhibitions and for POS. This is a one part system for use without overlamination.



Performance you can trust

# Metamark MD-PU2

Textured Lightstop for 'Pop Up' Displays

### **Application Examples**

See our Metamark MD-PU2 in action!





#### Specifications

#### Metamark MD-PU2

| Face Film          | Polyester Film with Grey Lightstop Backing |
|--------------------|--------------------------------------------|
| Thickness          | 385 Micron                                 |
| Weight             | 540gsm                                     |
| Durability         | Indoor Use. Shelf life 1 year              |
| Printing           | Solvent / Eco-Solvent / Latex / UV inks    |
| Finishes           | Bright White                               |
| <b>Roll Widths</b> | 914mm / 1270mm                             |
| Roll Lengths       | 20m                                        |

For full product information, application guides and technical support, visit www.metamark.co.uk.

For all pricing and sales enquiries conta