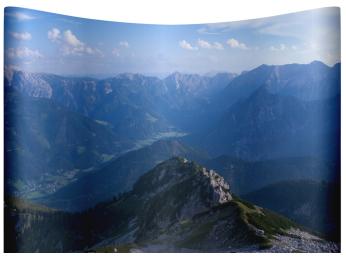

## Metamark MD-PU2

Textured Lightstop for 'Pop Up' Displays

**Metamark** MD-PU2 Is a 385 micron, semi rigid, 'Pop up' polyester, for use on Solvent, Eco-Solvent, Latex & UV inkjet printers. It has a bright white textured printable surface that is scratch resistant and an antistatic treatment that avoids attracting dust.

The premium 'Pop up' material has a grey back offering 98% opacity. For use with modular 'Pop Up' display systems, for use in exhibitions and for POS. This is a one part system for use without overlamination.



Performance you can trust

# Metamark MD-PU2

Textured Lightstop for 'Pop Up' Displays

### **Application Examples**

See our Metamark MD-PU2 in action!





#### Specifications

#### Metamark MD-PU2

| Face Film          | Polyester Film with Grey Lightstop Backing |
|--------------------|--------------------------------------------|
| Thickness          | 385 Micron                                 |
| Weight             | 540gsm                                     |
| Durability         | Indoor Use. Shelf life 1 year              |
| Printing           | Solvent / Eco-Solvent / Latex / UV inks    |
| Finishes           | Bright White                               |
| <b>Roll Widths</b> | 914mm / 1270mm                             |
| Roll Lengths       | 20m                                        |

For full product information, application guides and technical support, visit www.metamark.co.uk.

For all pricing and sales enquiries contact