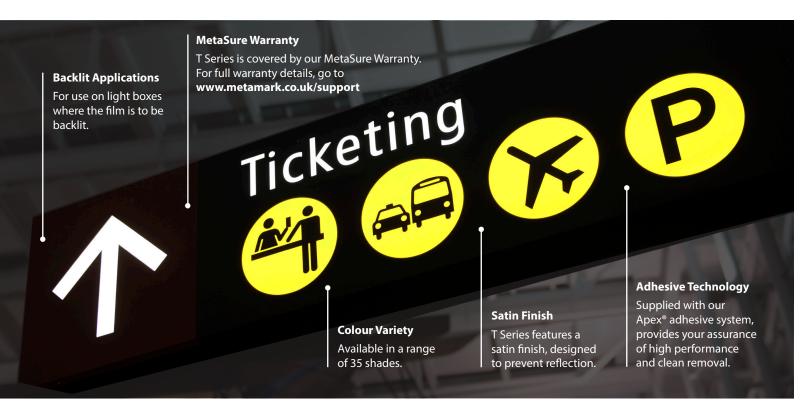

#### **Product Description**

A range of high performance polymeric calendered translucent sign making vinyl, for computer-cut use with light boxes where the film is to be backlit. The product offers outstanding colour uniformity and light transmission whilst featuring a satin finish to prevent reflection.

#### **T Series** | High Performance Translucent Sign Vinyl

Premium Grade Translucent Vinyl for all Trans-Illuminated applications.