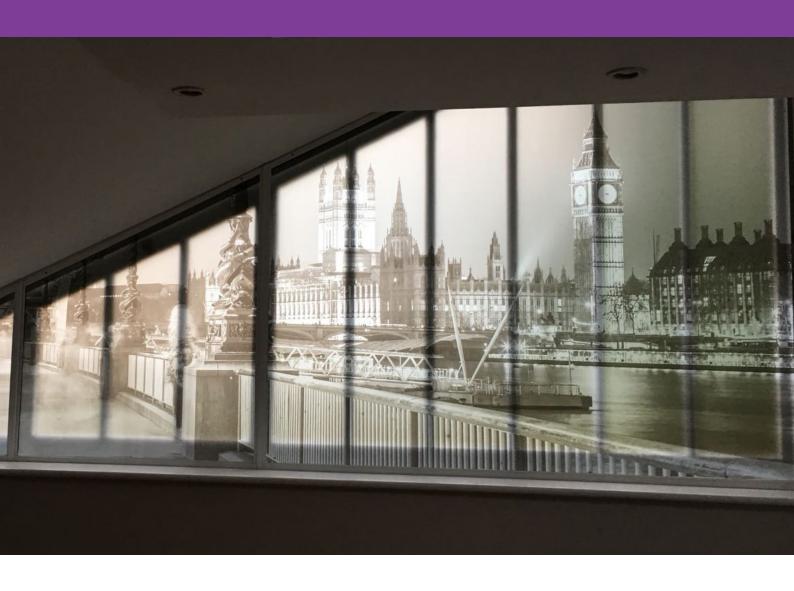

## **Metamark** M4-OF-R

Removable Frost Film

**Metamark** Removable Frost is an opal etched film, designed for removable window manifestation. It is ideal for use in retail, leisure, décor, office, and domestic applications.

**Metamark** M4-OF-R can be used to create privacy, for branding, or for advertising. The film is combined with a solvent-based removable adhesive ensuring clean removal up to 6 months, suitable for vinyl cut graphics, and compatible with Solvent, Eco-Solvent, Latex and UV printers.



# **Metamark** M4-OF-R

### Removable Frost Film

### **Application Examples**

See our Metamark Removable Frost in action!





### **Specifications**

#### **Metamark** Removable Frost

| Face Film    | 80 Micron Clear Matt Calendered PVC                            |
|------------