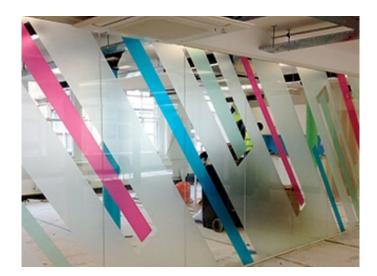

## **Metamark** M4-OF-R

Removable Frost Film

**Metamark** Removable Frost is an opal etched film, designed for removable window manifestation. It is ideal for use in retail, leisure, décor, office, and domestic applications.

**Metamark** M4-OF-R can be used to create privacy, for branding, or for advertising. The film is combined with a solvent-based removable adhesive ensuring clean removal up to 6 months, suitable for vinyl cut graphics, and compatible with Solvent, Eco-Solvent, Latex and UV printers.



# **Metamark** M4-OF-R

### Removable Frost Film

### **Application Examples**

See our Metamark Removable Frost in action!





### **Specifications**

#### **Metamark** Removable Frost

| Face Film    | 80 Micron Clear Matt Calendered PVC                            |
|--------------|----------------------------------------------------------------|
| Adhesive     | Removable Clear Solvent-Based Acrylic                          |
| Liner        | 140gsm Layflat PE Kraft Liner                                  |
| Durability   | 3 years¹. Cleanly removable up to 6 months. Shelf life 1 year. |
| Fire Rating  | Class B - BS EN 13501-1:2007                                   |
| Printing     | Solvent / Eco-Solvent / Latex / UV inks                        |
| Regulations  | REACH & RoHS Compliant                                         |
| Finishes     | Frost (M4-OF-R)                                                |