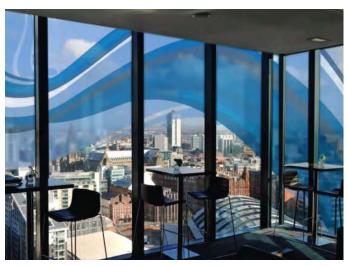

## **Metamark** M4-OF-R

Removable Frost Film

**Metamark** Removable Frost is an opal etched film, designed for removable window manifestation. It is ideal for use in retail, leisure, décor, office, and domestic applications.

**Metamark** M4-OF-R can be used to create privacy, for branding, or for advertising. The film is combined with a solvent-based removable adhesive ensuring clean removal up to 6 months, suitable for vinyl cut graphics, and compatible with Solvent, Eco-Solvent, Latex and UV printers.



# **Metamark** M4-OF-R

### Removable Frost Film

### **Application Examples**

See our Metamark Removable Frost in action!





### **Specifications**

#### **Metamark** Removable Frost

| Face Film    | 80 Micron Clear Matt Calendered PVC                            |
|--------------|----------------------------------------------------------------|
| Adhesive     | Removable Clear Solvent-Based Acrylic                          |
| Liner        | 140gsm Layflat PE Kraft Liner                                  |
| Durability   | 3 years¹. Cleanly removable up to 6 months. Shelf life 1 year. |
| Fire Rating  | Class B - BS EN 13501-1:2007                                   |
| Printing     | Solvent / Eco-Solvent / Latex / UV inks                        |
| Regulations  | REACH & RoHS Compliant                                         |
| Finishes     | Frost (M4-OF-R)                                                |
|