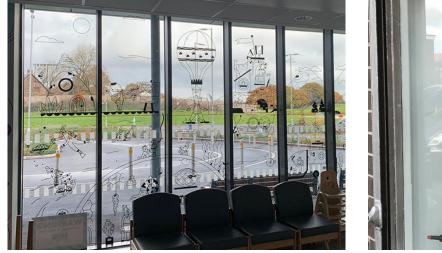

# Metamark MD5-RC

High Performance Removable Clear Digital Print Media

**Metamark** MD5-RC is a transparent gloss digital print media, suitable for removable window graphics, retail, promotional and décor, or graphics onto solid substrate with a clear background.

MD5-RC is part of the extensive range of MD5 print media benefiting from Metamark's unique coating technology, providing best in class print quality. The film is combined with a solvent-based removable adhesive ensuring clean removal.



Performance you can trust

# Metamark MD5-RC

High Performance Removable Clear Digital Print Media

### **Application Examples**

See our Metamark MD5-RC in action!





### Specifications

#### Metamark MD5-RC

| Face Film           | 70 Micron Polymeric Calendered Film                                        |
|---------------------|----------------------------------------------------------------------------|
| Adhesive            | Removable Clear Solvent-Based Acrylic                                      |
| Liner               | 140gsm Layflat PE Kraft Liner                                              |
| Durability          | 7 Years <sup>1</sup> . Cleanly removable up to 6 months. Shelf life 1 year |
| Fire Rating         | Class B - BS EN 13501-1:2007                                               |
| Printing            | Solvent / Eco-Solvent / Latex / UV inks                                    |
| Regulations         | REACH & RoHS Compliant