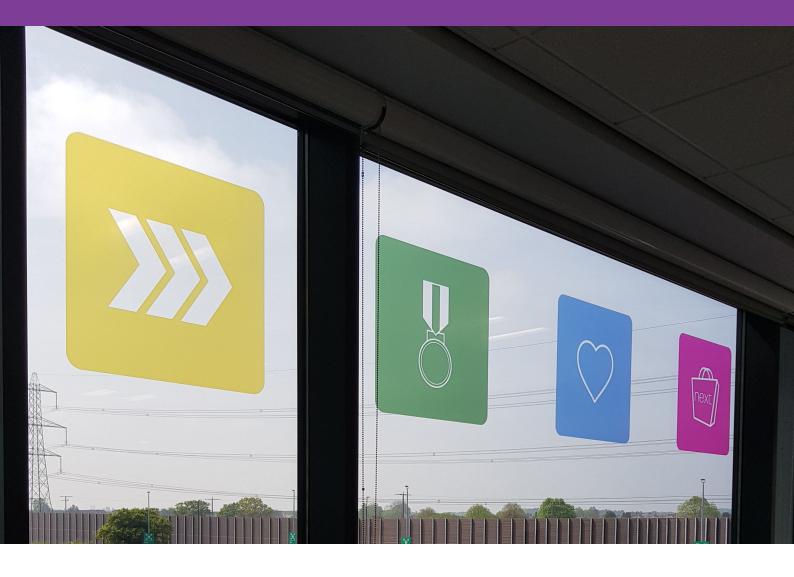

# Metamark MD5-RC

High Performance Removable Clear Digital Print Media

**Metamark** MD5-RC is a transparent gloss digital print media, suitable for removable window graphics, retail, promotional and décor, or graphics onto solid substrate with a clear background.

MD5-RC is part of the extensive range of MD5 print media benefiting from Metamark's unique coating technology, providing best in class print quality. The film is combined with a solvent-based removable adhesive ensuring clean removal.



Performance you can trust

# Metamark MD5-RC

High Performance Removable Clear Digital Print Media

### **Application Examples**

See our Metamark MD5-RC in action!





### Specifications

#### Metamark MD5-RC

| Face Film           | 70 Micron Polymeric Calendered Film