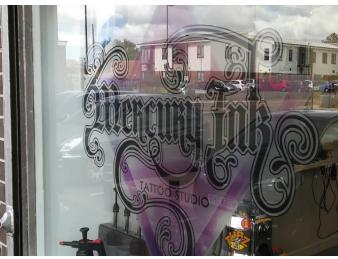

# Metamark MD5-RC

High Performance Removable Clear Digital Print Media

**Metamark** MD5-RC is a transparent gloss digital print media, suitable for removable window graphics, retail, promotional and décor, or graphics onto solid substrate with a clear background.

MD5-RC is part of the extensive range of MD5 print media benefiting from Metamark's unique coating technology, providing best in class print quality. The film is combined with a solvent-based removable adhesive ensuring clean removal.



Performance you can trust

# Metamark MD5-RC

High Performance Removable Clear Digital Print Media

### **Application Examples**

See our Metamark MD5-RC in action!





### Specifications

#### Metamark MD5-RC

| Face Film           | 70 Micron Polymeric Calendered Film                                        |
|---------------------|----------------------------------------------------------------------------|
| Adhesive            | Removable Clear Solvent-Based Acrylic                                      |
| Liner               | 140gsm Layflat PE Kraft Liner                                              |
| Durability          | 7 Years <sup>1</sup> . Cleanly removable up to 6 months. Shelf life 1 year |
| Fire Rating         | Class B - BS EN 13501-1:2007                                               |
| Printing            | Solvent / Eco-Solvent / Latex / UV inks                                    |
| Regulations         | REACH & RoHS Compliant