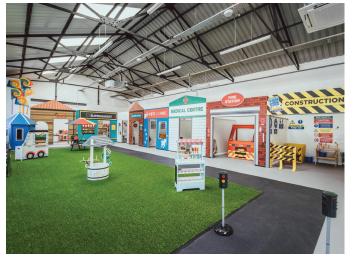

## Metamark MD5-AH

High Performance Digital Vinyl with High Tack MetaScape® System

**Metamark** MD5-AH has been developed to apply to 'difficult to stick to' surfaces, smooth low energy plastics such as PE and PP, and interior wall decor applications. With the added benefit of the MetaScape<sup>®</sup> adhesive system, offering faster and easier application by providing air with an exit route from under the graphic.

MD5-AH delivers outstanding print performance through the combination of Metamark's distinctive coating technology, and high performance grade polymeric calendered film.



Performance you can trust



# **Metamark** MD5-AH

High Performance Digital Vinyl with High Tack MetaScape® System

### **Application Examples**

See our Metamark MD5-AH in action!





#### **Specifications**

#### Metamark MD5-AH

| Face Film          | 70 Micron Polymeric Calendered Film                                    |
|--------------------|------------------------------------------------------------------------|
| Adhesive           | High Tack MetaScape® Permanent Solvent-Based Acrylic with air channels |
| Liner              | 140gsm Structured Layflat PE Kraft Liner                               |
| Durability         | 7 Years <sup>1</sup> . Shelf life 2 years                              |
| Fire Rating        | Class B. BS EN 13501-1:2007                                            |
| Printing           | Solvent / Eco-Solvent / Latex / UV inks                                |
| Regulations        | REACH & RoHS Compliant