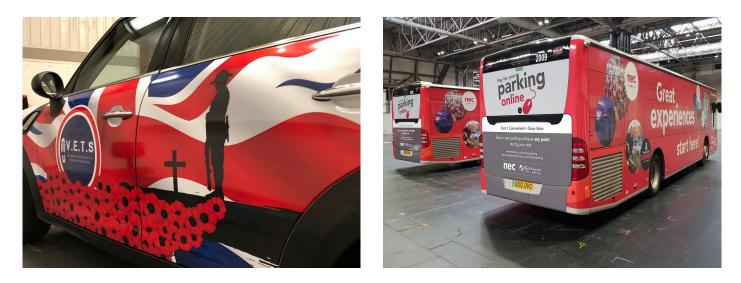

# Metamark MD-i Series

Performance Calendered Digital Vinyl

**Metamark** MD-i is supplied with a permanent clear solvent-based acrylic adhesive - suitable for medium term applications, point of sale signage, vehicle graphics and applications onto most flat or slightly curved surfaces.

**Metamark** MD-i utilises Metamark's distinctive coating technology to offer outstanding print and colour vibrancy, producing outstanding print performance using Solvent, Eco-Solvent, Latex or UV inks.



Performance you can trust

# Metamark MD-i Series

Performance Calendered Digital Vinyl

### **Application Examples**

See our Metamark MD-i Series in action!



### Specifications

#### Metamark MD-i

| Face Film          | 70 Micron Polymeric Calendered PVC                                        |
|--------------------|---------------------------------------------------------------------------|
| Adhesive           | Permanent Clear Solvent-Based Acrylic                                     |
| Liner              | 140gsm Layflat PE Kraft Liner                                             |
| Durability         | 5 Years <sup>1</sup> . Shelf life 2 years                                 |
| Fire Rating        | Class B. BS EN 13501-1:2018                                               |
| Printing           | Solvent / Eco-Solvent / Latex / UV inks                                   |
| Regulations        | REACH & RoHS Compliant