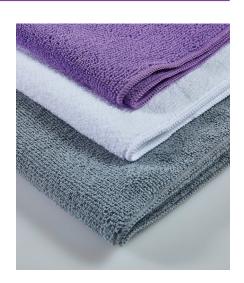

### **Microfibre Cleaning Cloths**

High quality microfibre soft knit cloths, perfect for vehicle detailing and for use with surface preparation of vinyl graphics. Lint free 300gsm cloth with soft hem. Use the various colours to identify which cleaners are being used so as to avoid cross contamination. Finish with a white cloth to ensure all debris is removed. Machine washable 40°C, 30% Polyamide, 70% Polyester. 40cm x 40cm. Packed in 10s. A Mixed Pack contains a set of one each of Purple, Grey and White, as a ready to go kit to match to the surface cleaners.

| Code   | Description                                   |
|--------|-----------------------------------------------|
| AC-MFP | Microfibre Cloth 40cm x 40cm Purple (10 pack) |
| AC-MFW | Microfibre Cloth 40cm x 40cm White (10 pack)  |
| AC-MFG | Microfibre Cloth 40cm x 40cm Grey (10 pack)   |
| AC-MF3 | Microfibre Cloth 40cm x 40cm Mixed (3 pack)   |