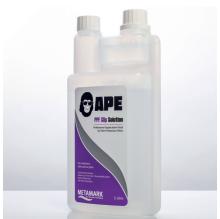

### Metamark APE PPF Slip Concentrate 1 litre

Metamark APE Slip Solution allows optimal glide for installation of Metamark M-PPF® Paint Protection Films. This concentrate should be diluted up to 50ml per litre of distilled water, making up in excess of 20 litres from one bottle. The measuing aid in the 1 litre bottle allows control when dispensing. The product is fully biodegradable, skin-friendly, clinically tested and pH-neutral.

| Code    | Description                               |
|---------|-------------------------------------------|
| AC-SPPF | Metamark APE PPF Slip Concentrate 1 litre |