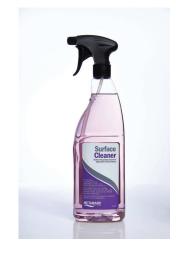

#### **Metamark Surface Cleaner**

The best single action cleaner you will ever use! Metamark Surface Cleaner cuts through mild grease or silicone, road film and other contaminants to leave a highly cleaned vinyl-ready surface. This highly effective, user-friendly, go-to product can be used on its own or as part of a multi-step cleaning process, on vehicle panels, glass or trim. Apply with clean lint free microfibre cloth. Supplied in spray gun. Packed individually, 4 or 12 pack.

| Code      | Description                                  |
|-----------|----------------------------------------------|
| AC-SSC    | Metamark Surface Cleaner 1 litre             |
| AC-SSC-4  | Metamark Surface Cleaner 1 litre (Box of 4)  |
| AC-SSC-12 | Metamark Surface Cleaner 1 litre (Box of 12) |