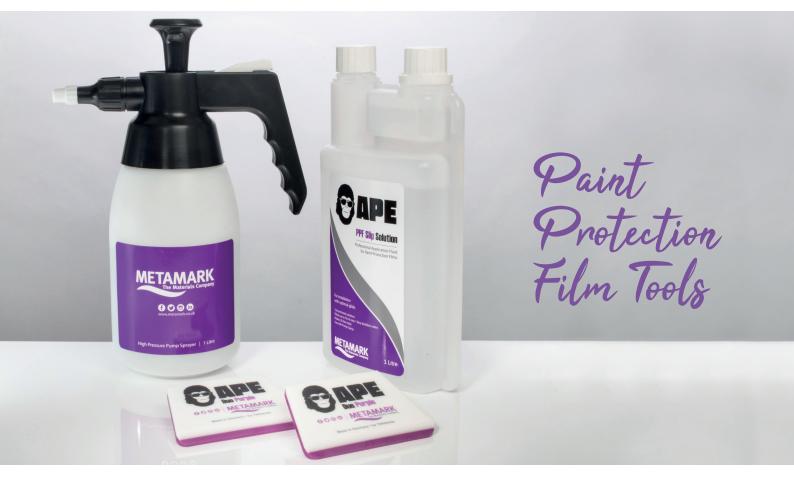

### Metamark APE PPF Slip Concentrate 1 litre

Metamark APE Slip Solution allows optimal glide for installation of Metamark M-PPF® Paint Protection Films. This concentrate should be diluted up to 50ml per litre of distilled water, making up in excess of 20 litres from one bottle. The measuing aid in the 1 litre bottle allows control when dispensing. The product is fully biodegradable, skin-friendly, clinically tested and pH-neutral.

## Metamark APE Duo Purple PPF Squeegee

Metamark APE Duo Purple is a professional squeegee for use with Metamark M-PPF® Paint Protection Films. Designed by APE, this trapezoidal squeegee has a two-layer construction. The top surface provides stability, while the base layer is is a soft compound. It is designed to be comfortable to work with and give flexibility, and for use with wet application. Edges provide 30°, 45° and 90° to allow different pressure to be applied during squeegeeing. The Metamark APE Duo is the perfect application partner for use with Metamark APE Slip Solution.

#### **Metamark High Pressure Pump Sprayer 1 litre**

This is a professional quality, high pressure pump sprayer. The pump simply requires priming a few times and is then ready for use. The pump delivers a much higher volume of fluid from its canister than can be acheived with a standard spray, making it the ideal partner for PPF installation. Keep one for Slip Solution and another for Tack Solution.