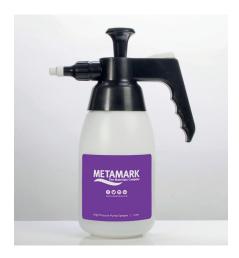

#### **Metamark High Pressure Pump Sprayer 1 litre**

This is a professional quality, high pressure pump sprayer. The pump simply requires priming a few times and is then ready for use. The pump delivers a much higher volume of fluid from its canister than can be acheived with a standard spray, making it the ideal partner for PPF installation. Keep one for Slip Solution and another for Tack Solution.

| Code  | Description                                 |
|-------|---------------------------------------------|
| AC-WP | Metamark High Pressure Pump Sprayer 1 litre |