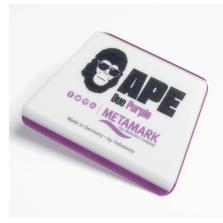

## Metamark APE Duo Purple PPF Squeegee

Metamark APE Duo Purple is a professional squeegee for use with Metamark M-PPF® Paint Protection Films. Designed by APE, this trapezoidal squeegee has a two-layer construction. The top surface provides stability, while the base layer is is a soft compound. It is designed to be comfortable to work with and give flexibility, and for use with wet application. Edges provide 30°, 45° and 90° to allow different pressure to be applied during squeegeeing. The Metamark APE Duo is the perfect application partner for use with Metamark APE Slip Solution.