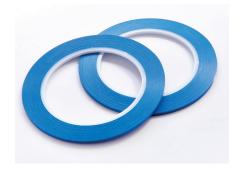

#### FineLine Blue Tape 3mm x 33m

A high quality self adhesive tape for PPF installation. The tape helps prevent the blade from touching the bodywork, and can be removed without leaving any residue. An alternative method is to use the tape to guide a free hand cutting edge, by applying the tape on top of the PPF film. It is always advised to only score PPF film and not cut through the film onto the vehicle.

| Code    | Description                  |
|---------|------------------------------|
| AC-FLT3 | FineLine Blue Tape 3mm x 33m |