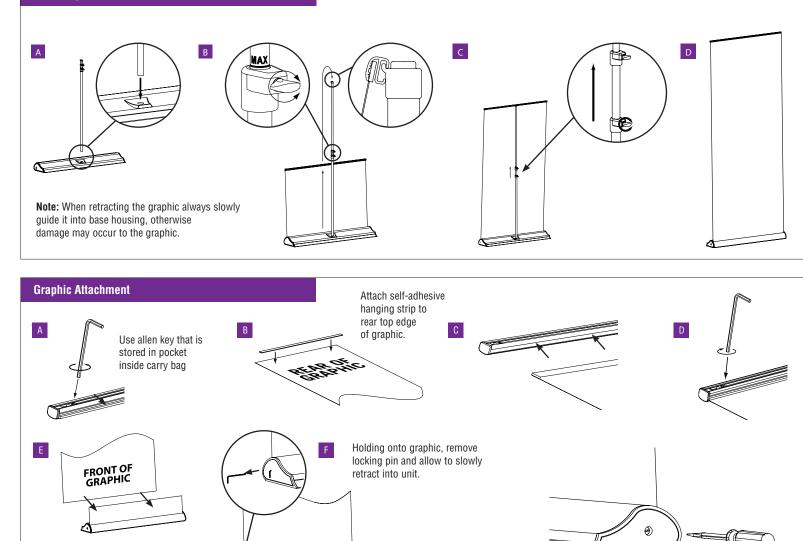

### **Components List**

DS-400 unit 3 part telescopic pole Graphic hanger with self adhesive strip Carry bag

#### Adding Tension

Insert a standard flat headed screwdriver into slot located in the end of unit and turn clockwise to add extra graphic tension.

#### **Removing Tension**

To un-tension graphic panel place a flat headed screwdriver into the slot and push to disengage ratchet. Hold in and turn anti-clockwise until tension in spring is released. To remove graphic panel carefully peel it off leader sheet. The graphic hanger can also be removed.

**Note:** To ensure a proper bond between graphic and double sided tape pressure must be applied. The adhesive should be allowed to cure for 24 hours before tension is applied.

Attach front bottom edge of graphic panel to double sided tape on leader

sheet.