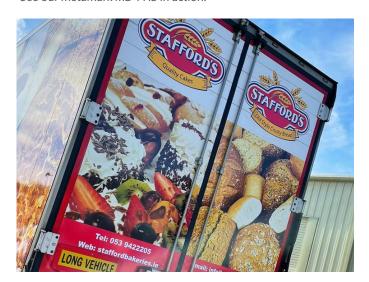

# **Metamark** MD-i-AB

Performance Digital Vinyl with Grey MetaScape® Adhesive

**Metamark** MDi-AB is a 70 micron polymeric calendered vinyl, with a grey pigmented adhesive to offer improved opacity, and prevent showthrough on surfaces with a strong base colour, or for covering previous graphics. The MetaScape® adhesive system offers ease of application by providing air with an exit route from under the graphic, makes for faster and trouble-free application.

MD-i-AB offers 5 years outdoor durability, and is ideal for medium term applications onto flat or simple curves including vehicle graphics.





## **Metamark** MD-i-AB

### Performance Digital Vinyl with Grey MetaScape® Adhesive

#### **Application Examples**

See our Metamark MD-i-AB in action!





#### **Specifications**

#### **Metamark** MD-i-AB

| Face Film    | 70 Micron Polymeric Calendered PVC                                |
|--------------|-------------------------------------------------------------------|
| Adhesive     | MetaScape® Permanent Grey Solvent-Based Acrylic with air channels |
| Liner        | 140gsm Structured Layflat Kraft with PE Coating                   |
| Durability   | 5 Years¹. Shelf life 2 years                                      |
| Fire Rating  | Class B. BS EN 13501-1:2018                                       |
| Printing     | Solvent / Eco-Solvent / Latex / UV inks                           |
| Regulations  | REACH & RoHS Compliant                                            |
| Finishes     | White Gloss