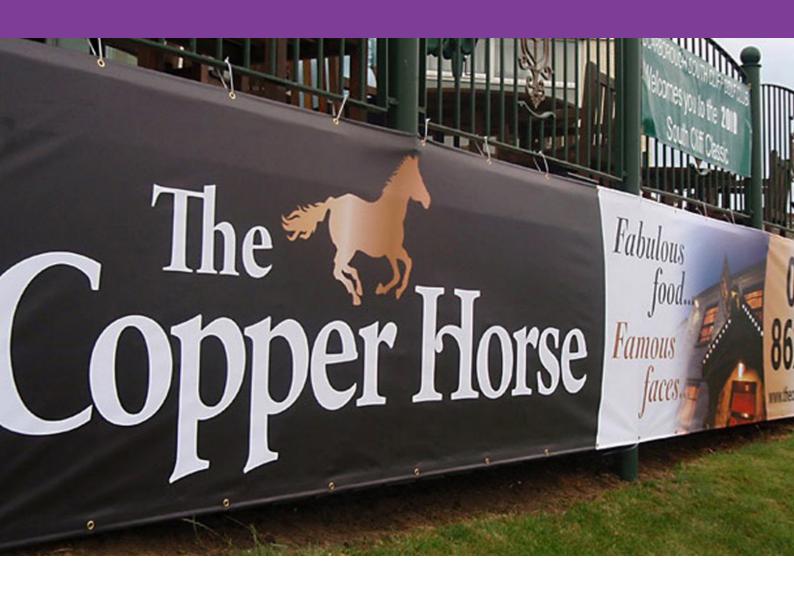

# **Metamark** MD-FL500

Premium Laminated PVC Digital Banner

**Metamark** MD-FL500 is a 500gsm premium grade PVC, suitable for a wide range of digital print banners. It has a smooth satin surface and a bright white colour producing sparkling results with most modern digital ink species.

It can be used for exterior applications, and the product is fire retardant in accordance with DIN 75200 to suit interior applications. It should be printed on the smooth side, and is supplied reverse wound.



## **Metamark** MD-FL500

### Premium Laminated PVC Digital Banner

#### **Application Examples**

See our Metamark MD-FL500 in action!





### **Specifications**

#### **Metamark** MD-FL500

| Face Film    | 500gsm Reinforced PVC                                                              |
|