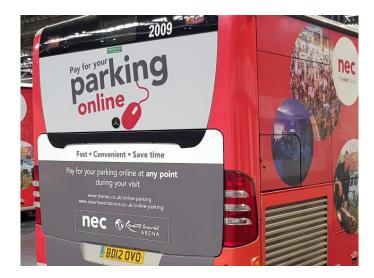

V2

Clear Vision - Premium Grade Perforated One-Way Window Film

**Metamark** MD-CV2 is a premium grade perforated one-way vision film, supplied on a dual core release liner to offer improved print performance. It has 40% open area and 1.6mm perforations. It is suitable for advertising applications on vehicles and buildings, maintaining visibility from the inside.

The black/white laminate has a clear adhesive to maintain full visibility through the holes and to ensure clean removal up to 6 months after application (Not recommended for application to polycarbonate). Overlaminating is recommended to maintain visibility in wet weather



## **Metamark** MD-CV2

### Clear Vision - Premium Grade Perforated One-Way Window Film

#### **Application Examples**

See our Metamark MD-CV2 in action!





#### **Specifications**

#### Metamark MD-CV2

| Face Film    | 145 Micron White PVC                     |
|--------------|------------------------------------------|
| Adhesive     | Removable Solvent-Based Acrylic          |
| Liner        | 135gsm Multi-Layer Kraft Paper Liner     |
| Durability   | 2 Years <sup>1</sup> . Shelf life 1 year |
| Fire Rating  | M1 and B1 certified                      |
| Regulations  | REACH & RoHS Compliant                   |
| Printing     | Solvent / Eco-Solvent / Latex / UV inks  |
| Finishes     | White Perforated                         |
| Roll Widths  | 760mm / 1370mm / 1520mm                  |
| Roll Lengths | 10m / 25m / 30m                          |
|              |                                          |

For full product information