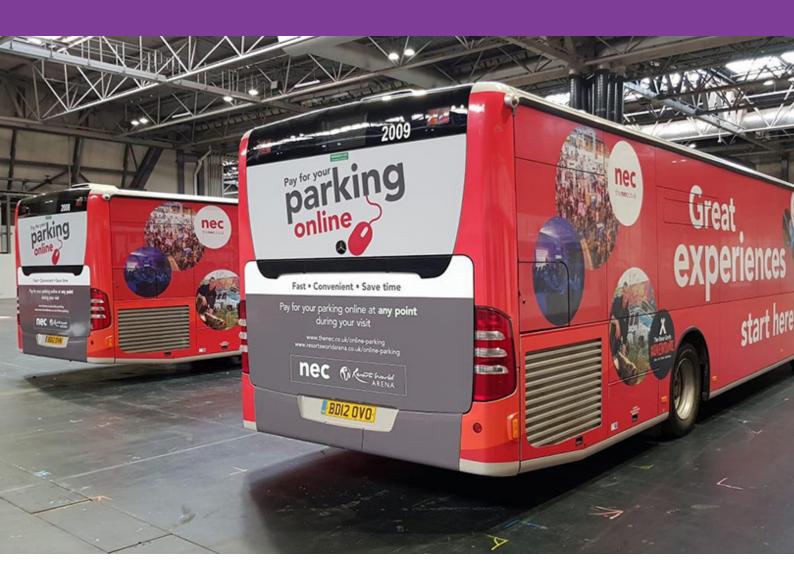

# **Metamark** MD-CV100

Clear Vision - Perforated Window Film / One Way Window Film

**Metamark** MD-CV100 is a perforated one-way vision film, supplied on a multi-layer release liner to offer improved print performance. It has 40% open area and 1.6mm perforations. It is suitable for advertising applications on vehicles and buildings, maintaining visibility from the inside.

The black/white laminate has a clear adhesive to maintain full visibility through the holes. It can be applied on lightly curved surfaces like some rear windows of cars but it is not aimed to be deformed in 3D. Overlaminating is recommended to maintain visibility in wet weather.



## **Metamark** MD-CV100

Clear Vision - Perforated Window Film / One Way Window Film

### **Application Examples**

See our Metamark MD