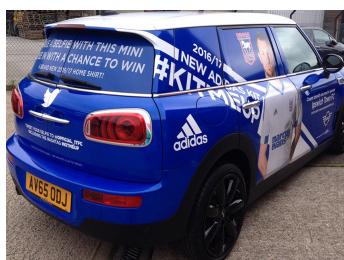

V100

Clear Vision - Perforated Window Film / One Way Window Film

**Metamark** MD-CV100 is a perforated one-way vision film, supplied on a multi-layer release liner to offer improved print performance. It has 40% open area and 1.6mm perforations. It is suitable for advertising applications on vehicles and buildings, maintaining visibility from the inside.

The black/white laminate has a clear adhesive to maintain full visibility through the holes. It can be applied on lightly curved surfaces like some rear windows of cars but it is not aimed to be deformed in 3D. Overlaminating is recommended to maintain visibility in wet weather.



## **Metamark** MD-CV100

Clear Vision - Perforated Window Film / One Way Window Film

### **Application Examples**

See our Metamark MD-CV100 in action!





## **Specifications**

#### Metamark MD-CV100

| Face Film    | 140 Micron Monomeric Calendered PVC      |
|--------------|------------------------------------------|
| Adhesive     | Removable Solvent-Based Acrylic          |
| Liner        | 150gsm PE Coated Mulit-Layer Kraft Liner |
| Durability   | 1 Year <sup>1</sup> . Shelf life 1 year  |
| Regulations  | REACH & RoHS Compliant                   |
| Printing     | Solvent / Eco-Solvent / Latex / UV inks  |
| Finishes     | White Perforated                         |
| Roll Widths  | 760mm / 1370mm / 1520mm                  |
| Roll Lengths | 10m / 25m / 30m                          |
|              |                                          |

For full product information, application guides and technical support, visit www.metamark