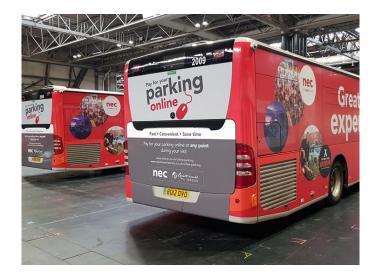

-CV100

Clear Vision - Perforated Window Film / One Way Window Film

**Metamark** MD-CV100 is a perforated one-way vision film, supplied on a multi-layer release liner to offer improved print performance. It has 40% open area and 1.6mm perforations. It is suitable for advertising applications on vehicles and buildings, maintaining visibility from the inside.

The black/white laminate has a clear adhesive to maintain full visibility through the holes. It can be applied on lightly curved surfaces like some rear windows of cars but it is not aimed to be deformed in 3D. Overlaminating is recommended to maintain visibility in wet weather.



## **Metamark** MD-CV100

Clear Vision - Perforated Window Film / One Way Window Film

### **Application Examples**

See our Metamark MD-CV100 in action!





## **Specifications**

#### Metamark MD-CV100

| Face Film    | 140 Micron Monomeric Calendered PVC      |
|--------------|------------------------------------------|
| Adhesive     | Removable Solvent-Based Acrylic          |
| Liner        | 150gsm PE Coated Mulit-Layer Kraft Liner |
| Durability   | 1 Year <sup>1</sup> . Shelf life 1 year  |
| Regulations  | REACH & RoHS Compliant                   |
| Printing     | Solvent / Eco-Solvent / Latex / UV inks  |
| Finishes     | White Perforated                         |
| Roll Widths  | 760mm / 1370mm / 1520mm                  |
| Roll Lengths | 10m / 25m / 30m                          |
|              |                                          |

For full product information, application guides and technical support, visit www.metama