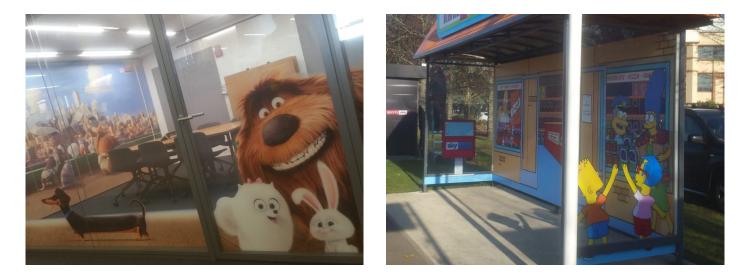

# **Metamark** MD-CRV

Optically Clear Printable Removable Window Film

**Metamark** MD-CRV is an optically clear window film for creating printed promotional graphics. It is ideal for branding, advertising and décor onto windows.

The media benefits from an ultra-clear solvent based adhesive system, which offers clean removability for up to one year. Graphics printed onto MD-CRV can create striking effects with a near invisible background film, and can be cleanly removed up to one year after application.



Performance you can trust

## Metamark MD-CRV

Optically Clear Printable Removable Window Film

### **Application Examples**

See our Metamark MD-CRV in action!



## **Specifications**

#### Metamark MD-CRV

| Face Film                                                        | 75 Micron Polymeric Calendered PVC                                                                                                                                     |
|------------------------------------------------------------------|------------------------------------------------------------------------------------------------------------------------------------------------------------------------|
| Adhesive                                                         | Removable Solvent-Based                                                                                                                                                |
| Liner