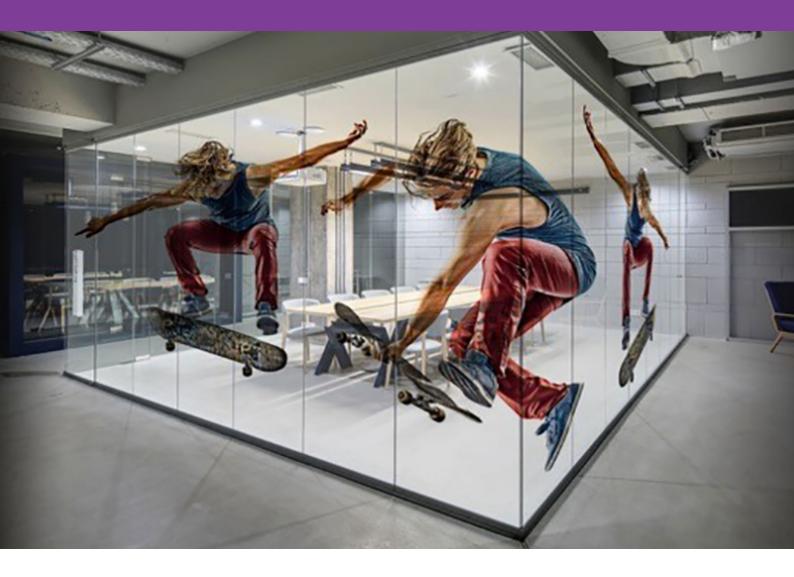

# **Metamark** MD-CRV

Optically Clear Printable Removable Window Film

**Metamark** MD-CRV is an optically clear window film for creating printed promotional graphics. It is ideal for branding, advertising and décor onto windows.

The media benefits from an ultra-clear solvent based adhesive system, which offers clean removability for up to one year. Graphics printed onto MD-CRV can create striking effects with a near invisible background film, and can be cleanly removed up to one year after application.



Performance you can trust

## Metamark MD-CRV

Optically Clear Printable Removable Window Film

### **Application Examples**

See our Metamark MD-CRV in action!



## **Specifications**

#### Metamark MD-CRV

| Face Film                                                        | 75 Mic