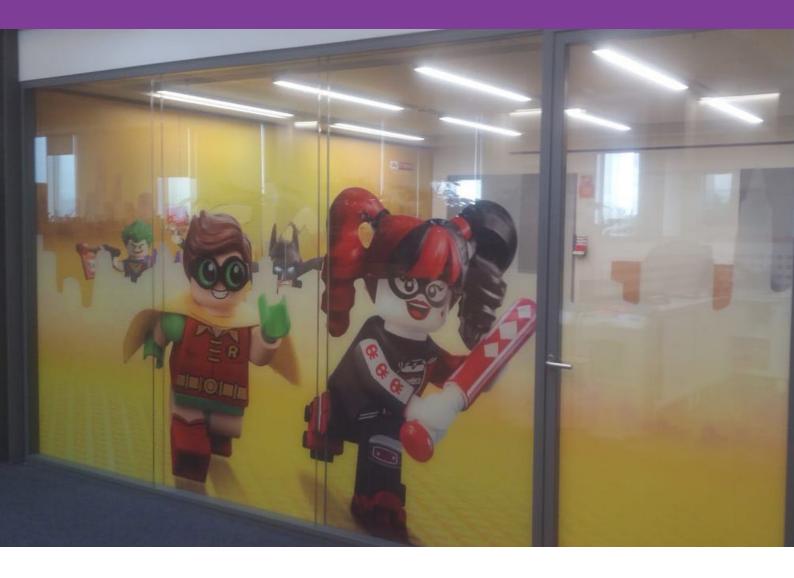

# Metamark MD-CRR

Optically Clear Ultra Removable PET Window Film

**Metamark** MD-CRR is an ultra-removable optically clear PET film for promotional window graphics and displays. The media benefits from a silicon adhesive system allowing clean, easy removal.

MD-CRR is PVC free and ideal for promotional branding and advertising onto windows, and for short term window decor opportunities.



Performance you can trust

## Metamark MD-CRR

Optically Clear Ultra Removable PET Window Film

### **Application Examples**

See our Metamark MD-CRR in action!



### **Specifications**

#### Metamark MD-CRR

| 155 Micron Clear PET                     |
|------------------------------------------|
| Ultra-Removable Clear Silicon            |
| Frosted PET                              |
| 2 Years <s