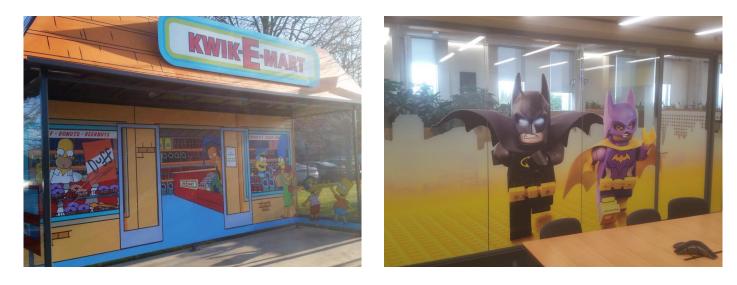

# Metamark MD-CRR

Optically Clear Ultra Removable PET Window Film

**Metamark** MD-CRR is an ultra-removable optically clear PET film for promotional window graphics and displays. The media benefits from a silicon adhesive system allowing clean, easy removal.

MD-CRR is PVC free and ideal for promotional branding and advertising onto windows, and for short term window decor opportunities.



Performance you can trust

## Metamark MD-CRR

Optically Clear Ultra Removable PET Window Film

### **Application Examples**

See our Metamark MD-CRR in action!



### **Specifications**

#### Metamark MD-CRR

| 155 Micron Clear PET                     |
|------------------------------------------|
| Ultra-Removable Clear Silicon            |
| Frosted PET                              |
| 2 Years <sup>1</sup> . Shelf life 1 year |
| REACH & RoHS Compliant                   |
| Solvent / Eco-Solvent / Latex / UV inks  |
| Optically Clear Removable Gloss          |
| 760mm / 1370mm / 1520mm                  |
| 10m / 30m                                |
|                                          |

For full product information, application guides and technical support, visit www.metamark.co.uk.

For all pricing and sales enquiries contact us at: UK: 0345 345 5645 • International: +44 (0)1524 387132 UK Email: sales@metamark.co.uk International Email: