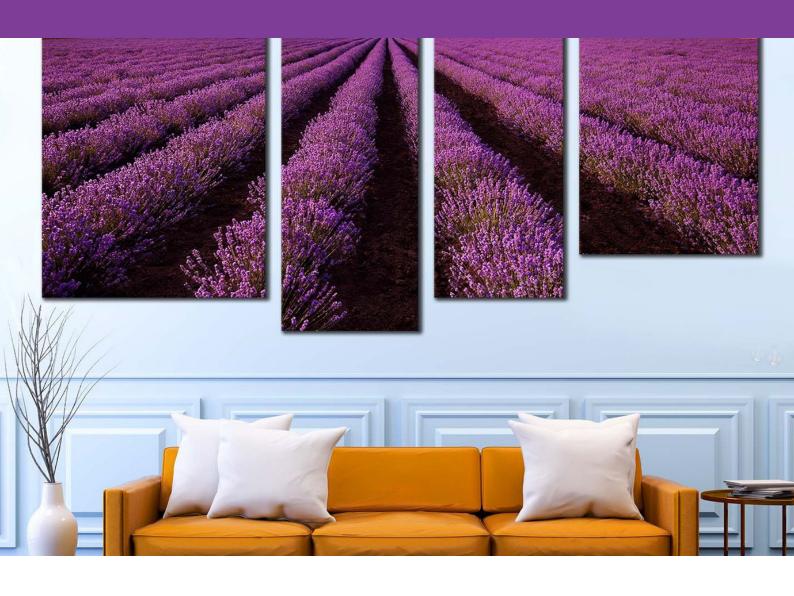

# **Metamark** MD-AC370

Art Canvas for Fine Art Prints
- 370gsm Satin Finish

**Metamark** MD-AC370 is a premium grade satin finish art canvas for tensioned fine art prints. It has a special acrylic coating offering a bright white finish, and giving vibrant colour brilliance with photo realistic definition.

The lighter weight allows finer finishing of the framed print. It also has an excellent drying time, is crack resistance and is water fast.



## **Metamark** MD-AC370

Art Canvas for Fine Art Prints - 370gsm Satin Finish

### **Application Examples**

See our Metamark MD-AC370 in action!





## **Specifications**

#### **Metamark** MD-AC370

| Face Film    | 420 Micron Satin Art Canvas             |
|--------------|-----------------------------------------|
| Adhesive     | N/A