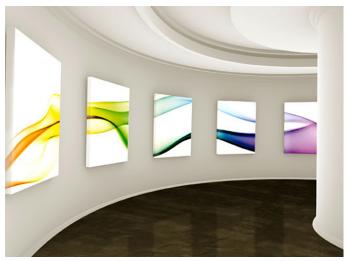

# **Metamark** MD-AC370

Art Canvas for Fine Art Prints
- 370gsm Satin Finish

**Metamark** MD-AC370 is a premium grade satin finish art canvas for tensioned fine art prints. It has a special acrylic coating offering a bright white finish, and giving vibrant colour brilliance with photo realistic definition.

The lighter weight allows finer finishing of the framed print. It also has an excellent drying time, is crack resistance and is water fast.



## **Metamark** MD-AC370

Art Canvas for Fine Art Prints - 370gsm Satin Finish

### **Application Examples**

See our Metamark MD-AC370 in action!





## **Specifications**

#### **Metamark** MD-AC370

| Face Film    | 420 Micron Satin Art Canvas             |
|--------------|-----------------------------------------|
| Adhesive     | N/A                                     |
| Fabric Blend | 65% Polyester / 35% Cotton              |
| Durability   | Long Term Indoor Use <sup>1</sup>       |
| Fire Rating  | None                                    |
| Regulations  | REACH Compliant                         |
| Printing     | Solvent / Eco-Solvent / Latex / UV inks |
| Finishes     | White Satin                             |
| Roll Widths  | 760mm / 1370mm / 1600mm                 |
| Roll Lengths | 5m / 15m                                |

For full product information, application guides and technical support, visit www.metamark.co.uk.