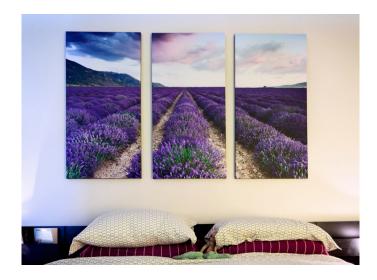

# **Metamark** MD-AC370

Art Canvas for Fine Art Prints
- 370gsm Satin Finish

**Metamark** MD-AC370 is a premium grade satin finish art canvas for tensioned fine art prints. It has a special acrylic coating offering a bright white finish, and giving vibrant colour brilliance with photo realistic definition.

The lighter weight allows finer finishing of the framed print. It also has an excellent drying time, is crack resistance and is water fast.



## **Metamark** MD-AC370

Art Canvas for Fine Art Prints - 370gsm Satin Finish

### **Application Examples**

See our Metamark MD-AC370 in action!





## **Specifications**

#### **Metamark** MD-AC370

| Face Film    | 420 Micron Satin Art Canvas             |
|--------------|-----------------------------------------|
| Adhesive     | N/A                                     |
| Fabric Blend | 65% Polyester / 35% Cotton              |
| Durability   | Long Term Indoor Use <sup>1</sup>       |
| Fire Rating  | None                                    |
| Regulations  | REACH Compliant                         |
| Printing     | Solvent / Eco-Solvent / Latex / UV inks |
| Finishes     | White Satin                             |
| Roll Widths  | 760mm / 1370mm / 1600mm                 |
| Roll Lengths | 5m / 15m                                |

For full product information, application guides and technical support, visit www.metamark.co.u