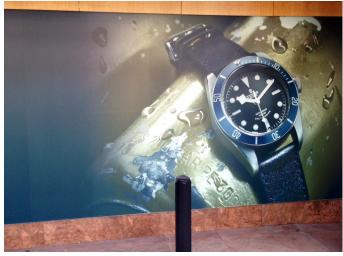

# Metamark MD3-R

Removable Calendered Digital Vinyl

**Metamark** MD3-R is an intermediate grade vinyl with removable adhesive. It delivers high print quality for temporary interior or exterior applications, and allows clean removal up to six months after initial application.

MD3-R is ideal for temporary vehicle graphics, promotions and advertising campaigns. It is suitable for application to high energy surfaces such as steel and glass, however not suitable for application to low energy surfaces, or embossed surfaces, such as emulsion painted walls or textured plastics.



Performance you can trust

## **Metamark** MD3-R Removable Calendered Digital Vinyl

#### **Application Examples**

See our Metamark MD3-R in action!





### **Specifications**

#### Metamark MD3-R

| Face Film           | 70 Micron Monomeric Calendered Film                                                                     |
|---------------------|---------------------------------------------------------------------------------------------------------|
| Adhesive            | Removable Clear Solvent-Free Acrylic (White Gloss) / Removable Clear Solvent-Based Acrylic (White Matt) |
| Liner               | 140gsm Layflat PE Kraft Liner                                                                           |
| Durability          | 1 Year <sup>1</sup> . Shelf life 1 year                                                                 |
| Fire Rating         | Class B. BS EN 13501-1:2007