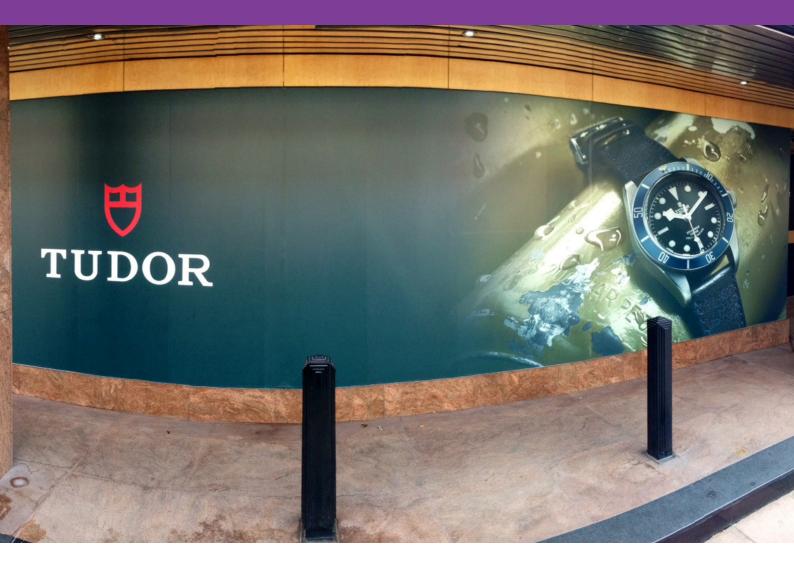

# Metamark MD3-R

Removable Calendered Digital Vinyl

**Metamark** MD3-R is an intermediate grade vinyl with removable adhesive. It delivers high print quality for temporary interior or exterior applications, and allows clean removal up to six months after initial application.

MD3-R is ideal for temporary vehicle graphics, promotions and advertising campaigns. It is suitable for application to high energy surfaces such as steel and glass, however not suitable for application to low energy surfaces, or embossed surfaces, such as emulsion painted walls or textured plastics.



Performance you can trust

## **Metamark** MD3-R Removable Calendered Digital Vinyl

#### **Application Examples**

See our Metamark MD3-R in action!





### **Specifications**

#### Metamark MD3-R

| Face Film