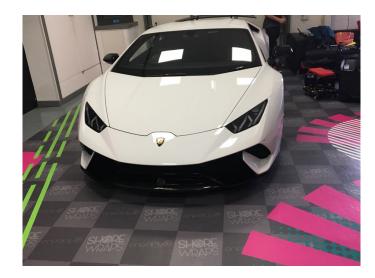

# **Metamark** MD3-B Series

Intermediate Grade Digital Blockout Vinyl

**Metamark** MD3-B is an intermediate grade 5 year calendered self-adhesive vinyl for printers using Solvent, Eco-Solvent, UV and Latex inks. The product features a grey pigmented solvent-based adhesive to provide increased opacity and image brilliance.

MD3-B can be used for interior and exterior applications on flat or gently curved surfaces such as vehicle graphics, and the grey adhesive provides increased opacity to obscure the substrate. It is not suitable for application over rivets or complex curves.



## **Metamark** MD3-B Series

### Intermediate Grade Digital Blockout Vinyl

#### **Application Examples**

See our Metamark MD3-B in action!





#### **Specifications**

#### Metamark MD3-B

| Face Film    | 70 Micron Monomeric Calendered Film        |
|--------------|--------------------------------------------|
| Adhesive     | Permanent Grey Solvent-Based Acrylic       |
| Liner        | 140gsm Layflat PE Kraft (Blue Print) Liner |
| Durability   | 5 Years¹. Shelf life 1 year                |
| Fire Rating  | Class B. BS EN 13501-1:2018                |
| Printing     | Solvent / Eco-Solvent / Latex / UV inks    |
| Regulations  | REACH & RoHS Compliant                     |
| Finishes     | White Gloss                                |
| Roll Widths  | 760mm / 1370mm / 1520mm / 1600mm           |
| Roll Lengths | 25m / 50m                                  |
|              |                                            |

For f