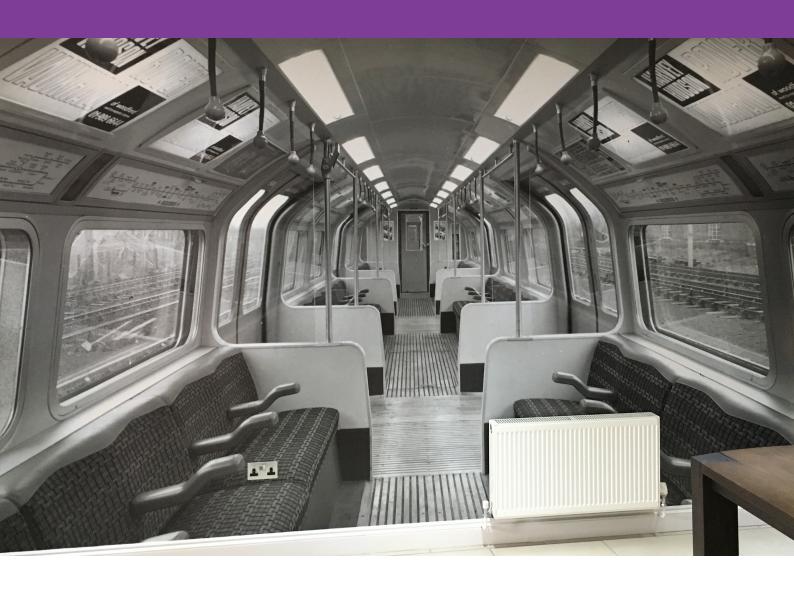

# **Metamark** MD3-B Series

Intermediate Grade Digital Blockout Vinyl

**Metamark** MD3-B is an intermediate grade 5 year calendered self-adhesive vinyl for printers using Solvent, Eco-Solvent, UV and Latex inks. The product features a grey pigmented solvent-based adhesive to provide increased opacity and image brilliance.

MD3-B can be used for interior and exterior applications on flat or gently curved surfaces such as vehicle graphics, and the grey adhesive provides increased opacity to obscure the substrate. It is not suitable for application over rivets or complex curves.



## **Metamark** MD3-B Series

### Intermediate Grade Digital Blockout Vinyl

#### **Application Examples**

See our Metamark MD3-B in action!





#### **Specifications**

#### Metamark MD3-B

| Face Film    |