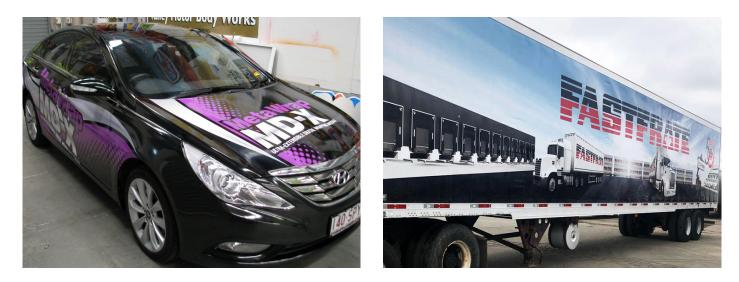

## **MetaGuard** MGX

Cylinder Cast Digital Wrapping Overlaminate (Matched to MD-X)

**MetaGuard** MG-X is a 50 micron Cylinder Cast soft PVC Overlaminate. It is suitable for full and partial vehicle wraps with recesses and compound curves.

**MetaGuard** MGX is mechanically matched to MetaWrap MD-X and MD-XB films, this system provides assurance of dimensional stability and trouble free application over 3D surfaces, compound curves and recesses.



Performance you can trust

# MetaGuard MGX

Cylinder Cast Digital Wrapping Overlaminate

### **Application Examples**

See our MG-X in action!



### **Specifications**

#### MetaGuard MGX - Overlaminate

| Face Film          | 50 Micron Cylinder Cast Film                                                |
|--------------------|-----------------------------------------------------------------------------|
| Adhesive           | Permanent Clear Pressure Sensitive Solvent-Based Acrylic with UV inhibitors |
| Liner              | 140gsm Advanced Layflat PE Kraft Paper Liner                                |
| Durability         | 7 Years <sup>1</sup> . Shelf life 2 years                                   |
| Fire Rating        | Self-Extinguishing                                                          |
| Suitability        | For use on Solvent / Eco-Solvent / Latex inks                               |
| Regulations        | REACH & R