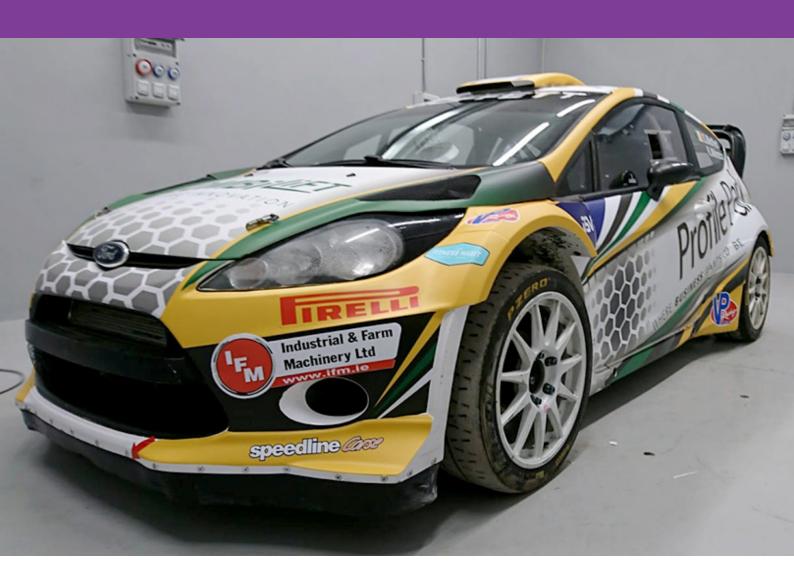

## **MetaGuard** MGX

Cylinder Cast Digital Wrapping Overlaminate (Matched to MD-X)

**MetaGuard** MG-X is a 50 micron Cylinder Cast soft PVC Overlaminate. It is suitable for full and partial vehicle wraps with recesses and compound curves.

**MetaGuard** MGX is mechanically matched to MetaWrap MD-X and MD-XB films, this system provides assurance of dimensional stability and trouble free application over 3D surfaces, compound curves and recesses.



Performance you can trust

# MetaGuard MGX

Cylinder Cast Digital Wrapping Overlaminate

### **Application Examples**

See our MG-X in action!



### **Specifications**

#### MetaGuard MGX - Overlaminate

| Face Film          | 50 Micron Cylinder Cast Film                                                |
|--------------------|----------------