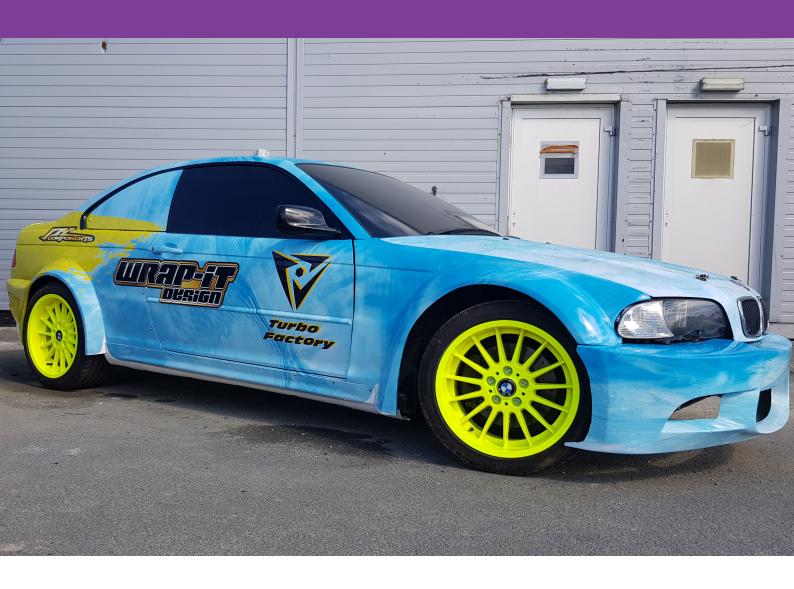

# **MetaGuard** UV-X Series

Cylinder Cast Digital Wrapping Overlaminate for UV Prints (Matched to MD-X)

**MetaGuard** UV-X has been designed for use with UV inks, to protect and extend the durabilty of the print.

This 50 micron Cylinder Cast overlaminate is recommended for use with MetaWrap MD-X and MD-XB films, when used together the matched system prodvides assurance and trouble free application. It is suitable for interior or exterior applications over flat or curved surfaces.



## **MetaGuard** UV-X Series

Cylinder Cast Digital Wrapping Overlaminate for UV Prints

### **Application Examples**

See our MetaGuard UV-X Series in action!





## **Specifications**

#### MetaGuard UV-X - Overlaminate

| Face Film    | 50 Micron Cylinder Cast Film                             |
|------