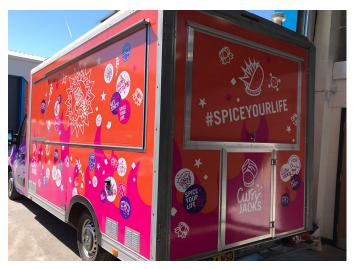

# **MetaGuard** UV-X Series

Cylinder Cast Digital Wrapping Overlaminate for UV Prints (Matched to MD-X)

**MetaGuard** UV-X has been designed for use with UV inks, to protect and extend the durabilty of the print.

This 50 micron Cylinder Cast overlaminate is recommended for use with MetaWrap MD-X and MD-XB films, when used together the matched system prodvides assurance and trouble free application. It is suitable for interior or exterior applications over flat or curved surfaces.



## **MetaGuard** UV-X Series

Cylinder Cast Digital Wrapping Overlaminate for UV Prints

### **Application Examples**

See our MetaGuard UV-X Series in action!





## **Specifications**

#### MetaGuard UV-X - Overlaminate

| Face Film    | 50 Micron Cylinder Cast Film                             |
|--------------|----------------------------------------------------------|
| Adhesive     | Permanent Clear Solvent-Based Acrylic with UV inhibitors |
| Liner        | 140gsm Advanced Layflat PE Kraft Paper Liner             |
| Durability   | 7 Years¹. Shelf life 2 years                             |
| Fire Rating  | Self-Extinguishing                                       |
| Suitability  | For use on Solvent / Eco-Solvent / Latex / UV inks       |
| Regulations  | REACH & RoHS Compliant                                   |
| Finishes     | Clear Gloss (MG-UV-X-005) / Clear Matt (MG-UV-X-002)     |
| Roll Widths  | 1370mm / 1600mm (Matt finish only avai