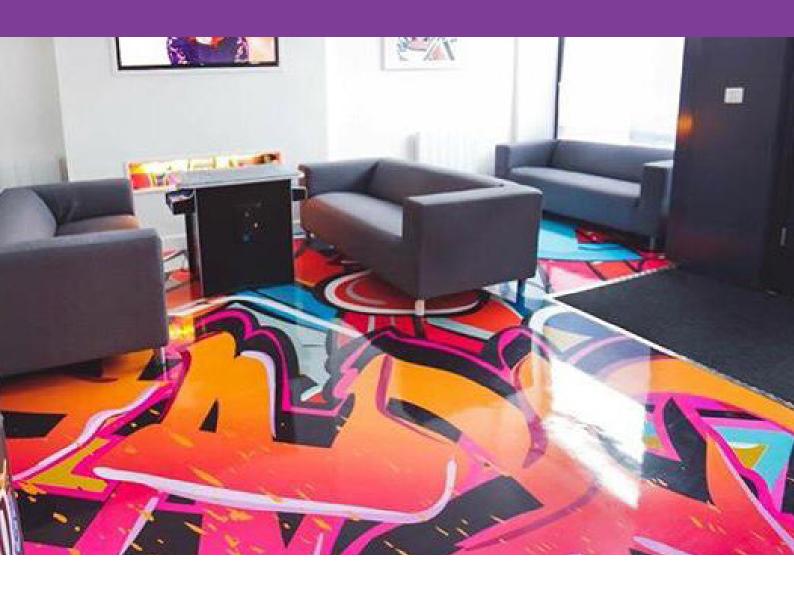

# **MetaGuard** FloorArt

**Textured Floor Overlaminate** 

**MetaGuard** FloorArt is a textured floor overlaminate offering Décor and promotional branding opportunities for short term indoor use. The 100 micron matt embossed film gives a durable protection to graphics, with easy to clean finish.

This versatile product can also be applied to wall graphics, for a one product solution. MetaGuard FloorArt has an anti-slip finish tested to DIN 51130:2014, achieving an R9 rating.

The recommended matched media is either Metamark MDPH or MDPHB.



## **MetaGuard** FloorArt

### **Textured Floor Overlaminate**

#### **Application Examples**

See our MetaGuard FloorArt in action!





#### **Specifications**

#### MetaGuard FloorArt - Overlaminate

| Face Film     | 100 Micron Monomeric Calende