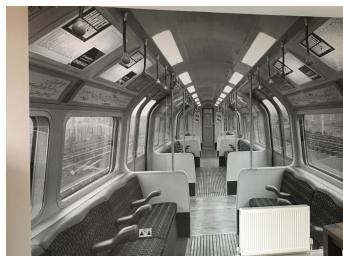

# **MetaGuard** CL

Textured 'Anti-Scuff' Crystal Overlaminate

**MetaGuard** Crystal Laminate is a 100 micron textured overlaminate ideal for indoor point of sale, exhibition graphics and posters.

The SandTex lustre finish minimalises glare and offers excellent anti-scuff properties. Suitable for overlaminating Solvent, Eco-Solvent and Latex prints.



## **MetaGuard** CL

### Textured 'Anti-Scuff' Crystal Overlaminate

#### **Application Examples**

See our MetaGuard CL in action!





#### **Specifications**

#### MetaGuard CL - Overlaminate

| Face Film    | 100 Micron Monomeric Calendered PVC           |
|--------------|-----------------------------------------------|
| Adhesive     | Permanent Solvent-Free Acrylic                |
| Liner        | 140gsm Kraft Liner                            |
| Durability   | 3 Years¹. Shelf life 1 year                   |
| Fire Rating  | Self-Extinguishing                            |
| Suitability  | For use on Solvent / Eco-Solvent / Latex inks |
| Regulations  | REACH & RoHS Compliant                        |
| Finishes     | SandTex Crystal                               |
| Roll Widths  | 1370mm / 1520mm                               |
| Roll Lengths | 50m                                           |

For full product inform