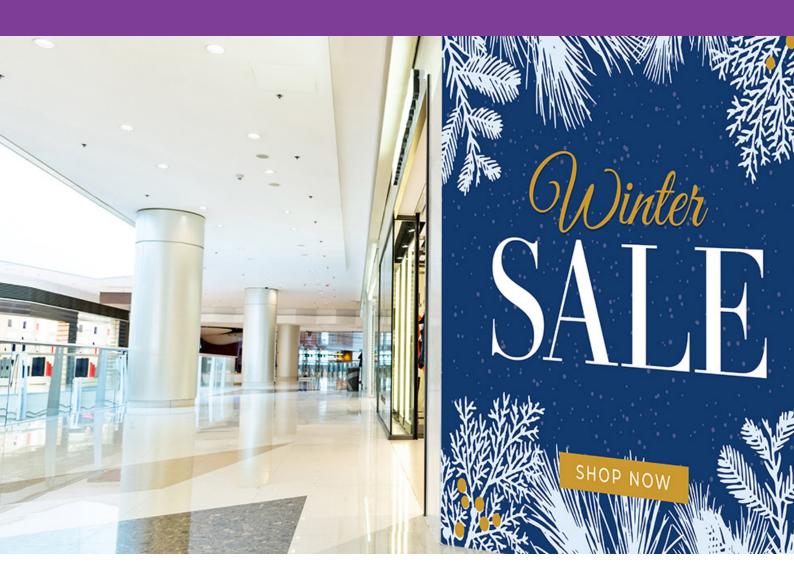

# **MetaGuard** CL

Textured 'Anti-Scuff' Crystal Overlaminate

**MetaGuard** Crystal Laminate is a 100 micron textured overlaminate ideal for indoor point of sale, exhibition graphics and posters.

The SandTex lustre finish minimalises glare and offers excellent anti-scuff properties. Suitable for overlaminating Solvent, Eco-Solvent and Latex prints.



## **MetaGuard** CL

### Textured 'Anti-Scuff' Crystal Overlaminate

#### **Application Examples**

See our MetaGuard CL in action!





#### **Specifications**

#### MetaGuard CL - Overlaminate

| Face Film    | 100 Micron Monomeric Calendered PVC           |
|--------------|-----------------------------------------------|
| Adhesive     | Permanent Solvent-Free Acrylic                |
| Liner        | 140gsm Kraft Liner