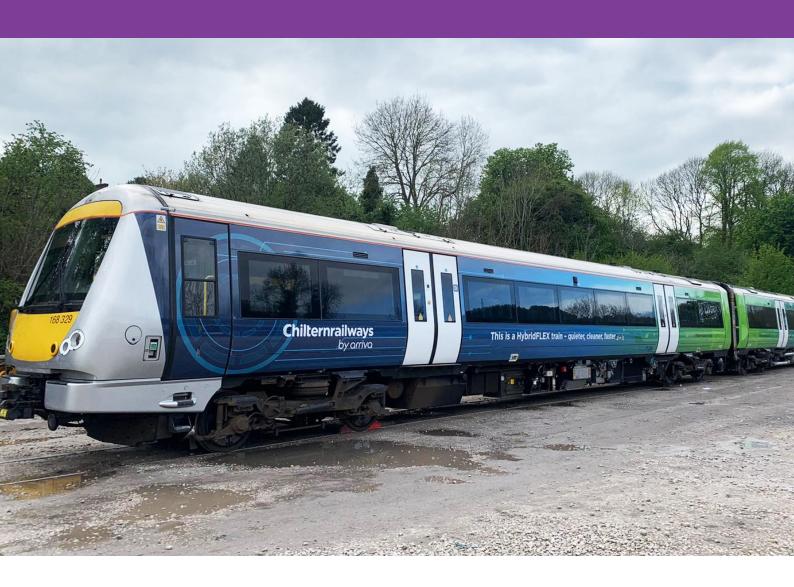

# MetaGuard 850RW

Anti Graffiti Polyester Overlaminate

**MetaGuard** 850RW Anti Graffiti is a 20 micron high gloss polyester self-adhesive 'Anti-Graffiti' overlaminate that provides protection against graffiti and chemicals.

The film and adhesive both contain UV stabilisers to prolong the life of the print, and a high level of resistance to weathering. It is supplied with a solvent-based adhesive for trouble free application, with a clear polyester liner.



Performance you can trust

## MetaGuard 850RW Anti Graffiti Polyester Overlaminate

### **Application Examples**

See our MetaGuard 850RW in action!



#### **Specifications**

### Metaguard 850RW - Overlaminate

| Face Film          | 20 Micron Polyester Film                                 |
|--------------------|---------------