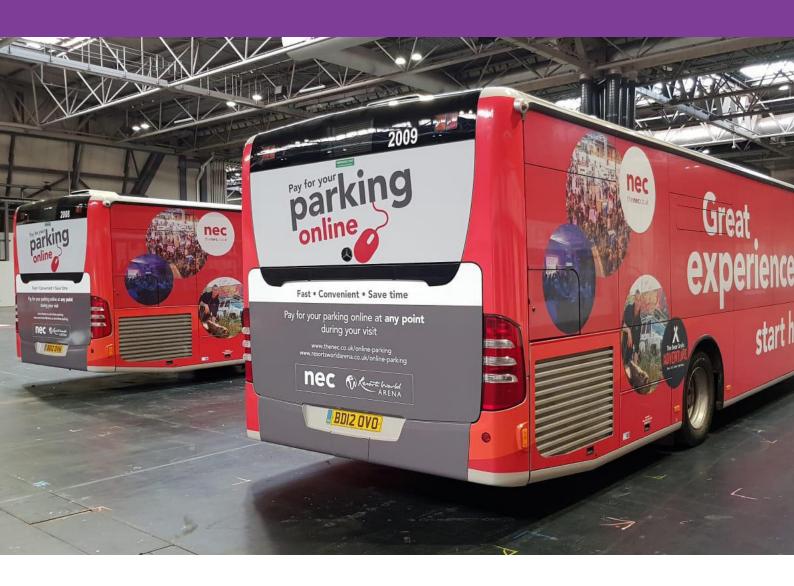

## **MetaGuard** 620

Optically Clear Polyester Overlaminate

**MetaGuard** 620 is an abrasion resistant high gloss self-adhesive overlaminate suitable for cold lamination. The optically clear film offers a very high level of UV protection, maintaining the colour vibrancy of the laminated print, and exhibits good protection against commonplace chemicals and graffiti.

**MetaGuard** 620 provides a matched system for overlaminating Metamark Clear Vision. It offers excellent performance at a lower cost than a PVDF overlaminate.



# **MetaGuard** 620

### Optically Clear Polyester Overlaminate

#### **Application Examples**

See our MetaGuard 620 in action!





### **Specifications**

#### MetaGuard 620 - Overlaminate

| Face Film    | 25 Micron Optically Clear Polyester