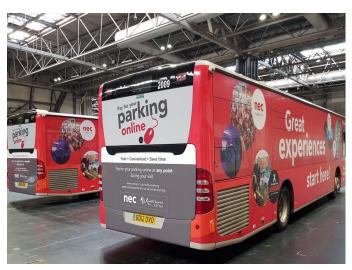

## **MetaGuard** 620

Optically Clear Polyester Overlaminate

**MetaGuard** 620 is an abrasion resistant high gloss self-adhesive overlaminate suitable for cold lamination. The optically clear film offers a very high level of UV protection, maintaining the colour vibrancy of the laminated print, and exhibits good protection against commonplace chemicals and graffiti.

**MetaGuard** 620 provides a matched system for overlaminating Metamark Clear Vision. It offers excellent performance at a lower cost than a PVDF overlaminate.



# **MetaGuard** 620

### Optically Clear Polyester Overlaminate

#### **Application Examples**

See our MetaGuard 620 in action!





### **Specifications**

#### MetaGuard 620 - Overlaminate

| Face Film    | 25 Micron Optically Clear Polyester                                         |
|--------------|-----------------------------------------------------------------------------|
| Adhesive     | Permanent Ultra Clear Pressure Sensitive Solvent Acrylic with UV inhibitors |
| Liner        | Clear Silicon Polypropylene                                                 |
| Durability   | 2 years¹. Shelf life 2 years                                                |
| Suitability  | For use on Solvent / Eco-Solvent inks                                       |
| Regulations  | REACH & RoHS Compliant                                                      |
| Finishes     | Clear High Gloss