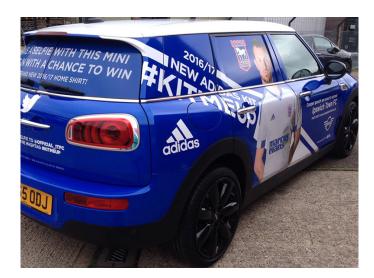

## **MetaGuard** 620

Optically Clear Polyester Overlaminate

**MetaGuard** 620 is an abrasion resistant high gloss self-adhesive overlaminate suitable for cold lamination. The optically clear film offers a very high level of UV protection, maintaining the colour vibrancy of the laminated print, and exhibits good protection against commonplace chemicals and graffiti.

**MetaGuard** 620 provides a matched system for overlaminating Metamark Clear Vision. It offers excellent performance at a lower cost than a PVDF overlaminate.



# **MetaGuard** 620

### Optically Clear Polyester Overlaminate

#### **Application Examples**

See our MetaGuard 620 in action!





### **Specifications**

#### MetaGuard 620 - Overlaminate

| Face Film    | 25 Micron Optically Clear Polyester                                         |
|--------------|-----------------------------------------------------------------------------|
| Adhesive     | Permanent Ultra Clear Pressure Sensitive Solvent Acrylic with UV inhibitors |
| Liner        | Clear Silicon Polypropylene                                                 |
| Durability   | 2 years¹. Shelf life 2 years                                                |
| Suitability  | For use on Solvent / Eco-Solvent inks                                       |
| Regulations  | REACH & RoHS Compliant                                                      |
| Finishes     | Clear High Gloss