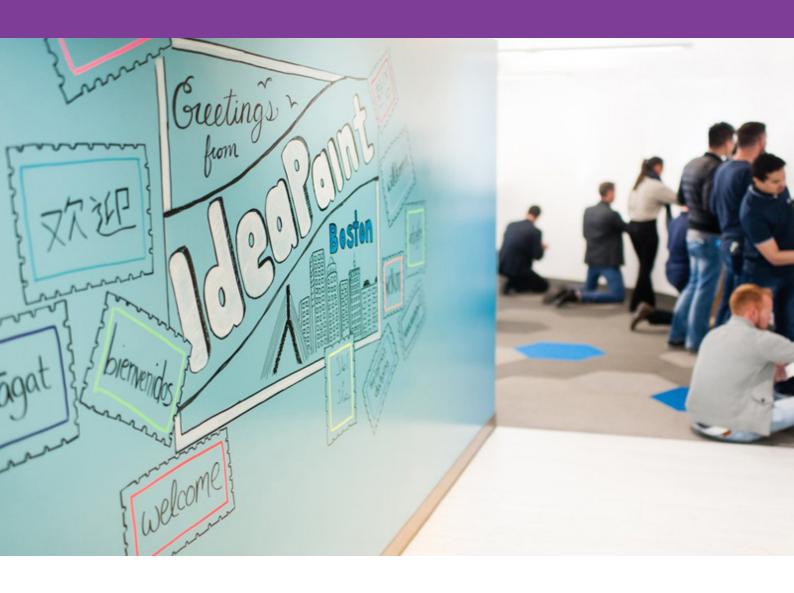

# **MetaGuard** 206

Dry Wipe Coated Polymeric PVC

**MetaGuard** 206 is a high gloss overlaminate and can be applied over printed Metamark digital media, to create dry wipe panels with printed graphics. The product is suitable for use with Dry Wipe marker pens only.

The specially coated PVC film provides easy clean removal of dry wipe pens, and also offers good layflat dimensional stability. **MetaGuard** 206 is suitable for overlaminating prints on flat surfaces, for indoor use only.



## **MetaGuard** 206

### Dry Wipe Coated Polymeric PVC

#### **Application Examples**

See our MetaGuard 206 in action!





#### **Specifications**

#### MetaGuard 206 - Overlaminate

| Face Film    | 100 Micron Coated Polymeric PVC               |
|--------------|------------------------------------