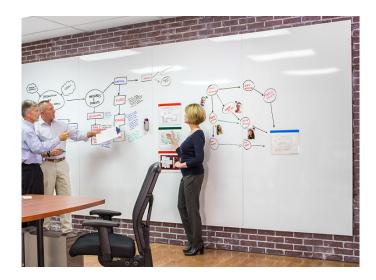

# **MetaGuard** 206

Dry Wipe Coated Polymeric PVC

**MetaGuard** 206 is a high gloss overlaminate and can be applied over printed Metamark digital media, to create dry wipe panels with printed graphics. The product is suitable for use with Dry Wipe marker pens only.

The specially coated PVC film provides easy clean removal of dry wipe pens, and also offers good layflat dimensional stability. **MetaGuard** 206 is suitable for overlaminating prints on flat surfaces, for indoor use only.



## **MetaGuard** 206

### Dry Wipe Coated Polymeric PVC

#### **Application Examples**

See our MetaGuard 206 in action!





#### **Specifications**

#### MetaGuard 206 - Overlaminate

| Face Film    | 100 Micron Coated Polymeric PVC               |
|--------------|-----------------------------------------------|
| Adhesive     | Permanent Clear Acrylic                       |
| Liner        | 130gsm Unprinted Liner                        |
| Durability   | Indoor Use Only. Shelf life 1 year            |
| Suitability  | For use on Solvent / Eco-Solvent / Latex inks |
| Regulations  | REACH & RoHS Compliant                        |
| Finishes     | Clear Gloss                                   |
| Roll Widths  | 675mm / 1350mm                                |
| Roll Lengths | 50m                                           |

For full product information, application guides and technical support, visit www.met