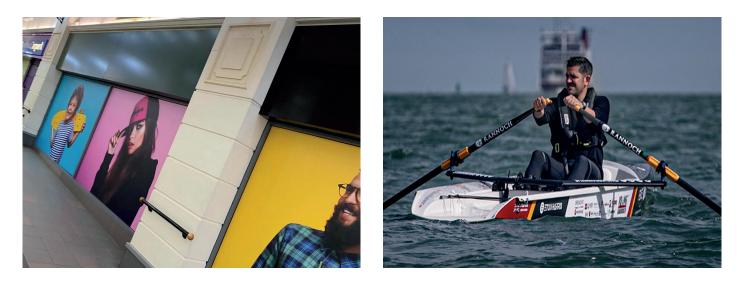

## MetaGuard 300 Series

Intermediate PVC Overlaminate (Matched to MD3)

**MetaGuard** 300 is a 70 micron<sup>\*</sup> high quality overlaminate suitable for medium term applications, and is available in three finishes, gloss, matt and sandtex.

It features a solvent-based Apex adhesive, suitable for lamination of interior or exterior applications, including point of sale, signing, exhibition and displays, vehicle graphics and applications onto most flat of gently curved surfaces.



Performance you can trust

# MetaGuard 300 Series

Intermediate PVC Overlaminate

### **Application Examples**

See our MetaGuard 300 Series in action!



### **Specifications**

#### MetaGuard 300 - Overlaminate

| Face Film          | 70 Micron <sup>®</sup> Monomeric Calendered PVC    |
|--------------------|----------------------------------------------------|
| Adhesive           | Permanent Clear Solvent-Based Acrylic              |
| Liner              | 140gsm Kraft Liner                                 |
| Durability         | 5 Years <sup>1</sup> . Shelf life 1 year           |
| Fire Rating        | Class B - BS EN 13501-1:2018                       |
| Suitability        | For use on Solvent / Eco-Solvent / Latex / UV inks |
| Regulations        | REACH & RoHS Compliant                             |
| Finishes           | Gloss (MG-305) / Matt (MG-302) / SandTex (MG-306)* |
| <b>Roll Widths</b> | 760mm / 1370mm / 1520mm / 1600mm