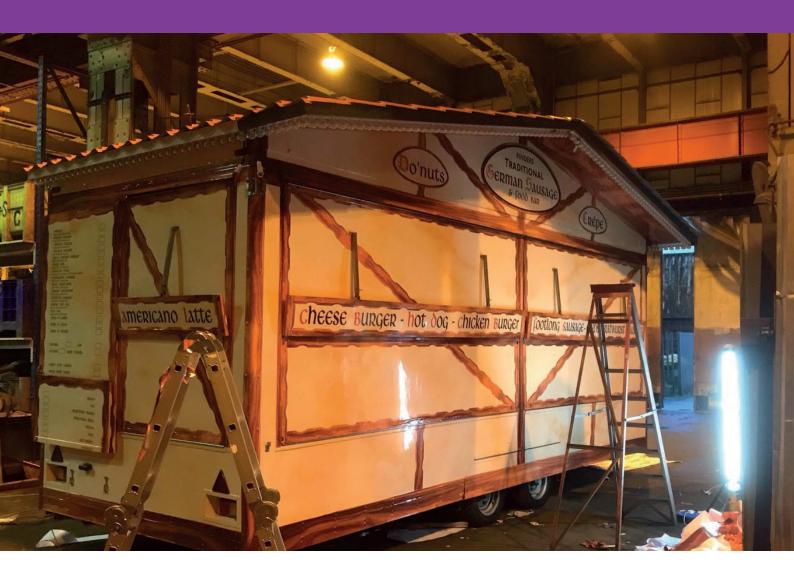

## MetaGuard 300 Series

Intermediate PVC Overlaminate (Matched to MD3)

**MetaGuard** 300 is a 70 micron<sup>\*</sup> high quality overlaminate suitable for medium term applications, and is available in three finishes, gloss, matt and sandtex.

It features a solvent-based Apex adhesive, suitable for lamination of interior or exterior applications, including point of sale, signing, exhibition and displays, vehicle graphics and applications onto most flat of gently curved surfaces.



Performance you can trust

# MetaGuard 300 Series

Intermediate PVC Overlaminate

### **Application Examples**

See our MetaGuard 300 Series in action!



### **Specifications**

#### MetaGuard 300 - Overlaminate

| Face Film          | 70 Micron <sup>®</sup> Monomeric Calendered PVC    |
|------------------