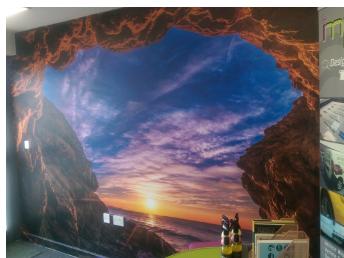

# **Metamark** MD-TX3

'WallTex' Self Adhesive Textile Wall Media

**Metamark** 'WallTex' is a solvent-based adhesive Polyester fabric, offering a clean, easy to apply alternative to traditional wall coverings. The fabric with its lightly textured weave is PVC free, and ideal for visual merchandising, exhibition and home décor applications.

The product features a grey pigmented solvent-based adhesive to provide superior opacity and printed image brilliance on Solvent, Eco-Solvent and Latex printers. Environmentally safe and bio-degradable over time, MD-TX3 is both PVC free and non-toxic.



## **Metamark** MD-TX3

## 'WallTex' Self Adhesive Textile Wall Media

#### **Application Examples**

See our Metamark MD-TX3 in action!





### **Specifications**

#### **Metamark** MD-TX3

| Face Film    | 190 Micron Soft Sheen Polyester Woven Fabric |
|--------------|----------------------------------------------|
| Adhesive     | Grey Pigmented, Solvent-Based Acrylic        |
| Liner        | 100gsm Liner                                 |
| Durability   | Indoor Use Only. Shelf life 1 year.          |
| Fire Rating  | B2                                           |
| Regulations  | REACH & RoHS Compliant                       |
| Printing     | Solvent / Eco-Solvent / Latex / UV inks      |
| Finishes     | White                                        |
| Roll Widths  | 1370mm                                       |
| Roll Lengths | 5m / 30m                                     |

For full product information, application g