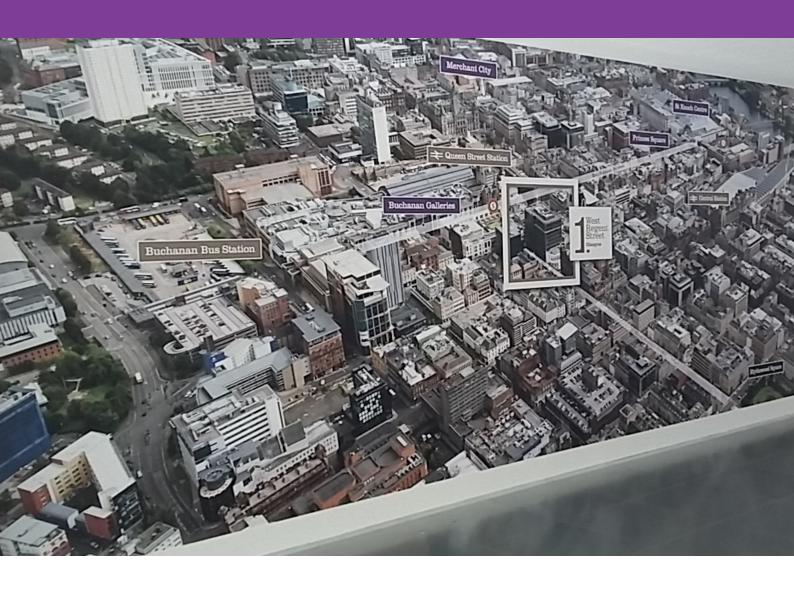

# **Metamark** MD-TX3

'WallTex' Self Adhesive Textile Wall Media

**Metamark** 'WallTex' is a solvent-based adhesive Polyester fabric, offering a clean, easy to apply alternative to traditional wall coverings. The fabric with its lightly textured weave is PVC free, and ideal for visual merchandising, exhibition and home décor applications.

The product features a grey pigmented solvent-based adhesive to provide superior opacity and printed image brilliance on Solvent, Eco-Solvent and Latex printers. Environmentally safe and bio-degradable over time, MD-TX3 is both PVC free and non-toxic.



## **Metamark** MD-TX3

## 'WallTex' Self Adhesive Textile Wall Media

#### **Application Examples**

See our Metamark MD-TX3 in action!





### **Specifications**

#### **Metamark** MD-TX3

| Face