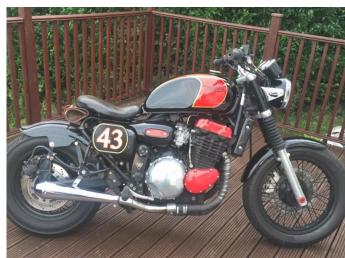

## **Metamark** MM-RF3 Series

Commercial Grade Reflective

**Metamark** MM-RF3 Reflective Series is a 3 year commercial grade enclosed lens type reflective, available in 6 colours and a high gloss finish. It is suited to general signage, advertising and short term applications. The RF3 series is a versatile commercial grade reflective, offering quick and easy handling.

The product features a PET face film which gives robust handling, and easy to install without suffering from the film becoming brittle, even in cold conditions.



# **Metamark** MM-RF3 Series

### Commercial Grade Reflective

### **Application Examples**

See our Metamark MM-RF3 Series in action!





### **Specifications**

#### **Metamark** MM-RF3 Series

| Face Film    | 110 Micron Enclosed Lens Glass Beads PET Film                                                                        |
|--------------|----------------------------------------------------------------------------------------------------------------------|
| Adhesive     | Permanent Pressure Sensitive Adhesive                                                                                |
| Liner        | Unprinted PE Liner                                                                                                   |
| Durability   | 3 years. Shelf life 1 year. Vertical exposure under Northern European conditions.1                                   |
| Fire Rating  | Self-Extinguishing