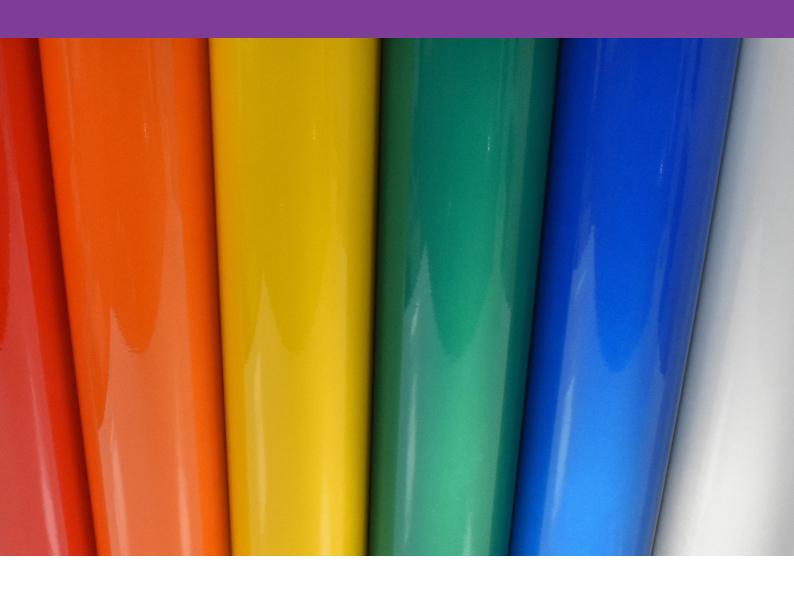

## **Metamark** MM-RF3 Series

Commercial Grade Reflective

**Metamark** MM-RF3 Reflective Series is a 3 year commercial grade enclosed lens type reflective, available in 6 colours and a high gloss finish. It is suited to general signage, advertising and short term applications. The RF3 series is a versatile commercial grade reflective, offering quick and easy handling.

#### **Metamark** MM-RF3 Series

| Face Film    | 110 Micron Enclosed Lens Glass Beads PET Film                                                                        |
|--------------|----------------------------------------------------------------------------------------------------------------------|
| Adhesive     | Permanent Pressure Sensitive Adhesive                                                                                |
| Liner        | Unprinted PE Liner                                                                                                   |
| Durability   | 3 years. Shelf life 1 year. Vertical exposure under Northern European conditions.1                                   |
| Fire Rating  | Self-Extinguishing                                                                                                   |
| Regulations  | REACH & RoHS Compliant                                                                                               |
| Finishes     | White (MM-RF3-00) / Yellow (MM-RF3-01) / Red (MM-RF3-02) / Orange (MM-RF3-04) / Blue (MM-RF3-05) / Green (MM-RF3-07) |
| Roll Widths  | 610mm / 1220mm                                                                                                       |
| Roll Lengths | 50m                                                                                                                  |