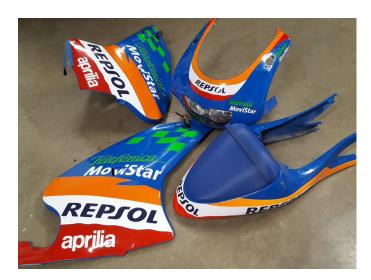

## **Metamark** MM-RF3 Series

Commercial Grade Reflective

**Metamark** MM-RF3 Reflective Series is a 3 year commercial grade enclosed lens type reflective, available in 6 colours and a high gloss finish. It is suited to general signage, advertising and short term applications. The RF3 series is a versatile commercial grade reflective, offering quick and easy handling.

The product features a PET face film which gives robust handling, and easy to install without suffering from the film becoming brittle, even in cold conditions.



# **Metamark** MM-RF3 Series

### Commercial Grade Reflective

### **Application Examples**

See our Metamark MM-RF3 Series in action!





### **Specifications**

#### **Metamark** MM-RF3 Series

| Face Film    | 110 Micron Enclosed Lens Glass Beads PET Film                                                                        |
|--------------|----------------------------------------------------------------------------------------------------------------------|
| Adhesive     | Permanent Pressure Sensitive Adhesive                                                                                |
| Liner        | Unprinted PE Liner                                                                                                   |
| Durability   | 3 years. Shelf life 1 year. Vertical exposure under Northern European conditions.1                                   |
| Fire Rating  | Self-Extinguishing