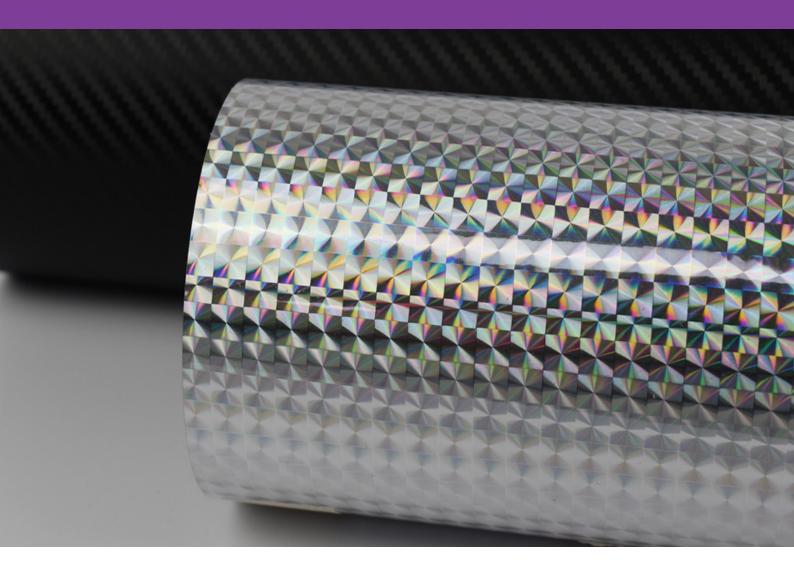

## **Metamark** MM-HOL

Holographic Mosaic Pattern Polyester Vinyl

**Metamark** MM-HOL is an attractive and highly decorative speciality film with an animated and colourful mosaic-like holographic effect, which reacts to changing ambient light, delivering a head-turning effect.

The polyester film features a one year exterior durability, although longer indoors, and is suitable for use on flat or gently curved smooth surfaces.

Performance you can trust