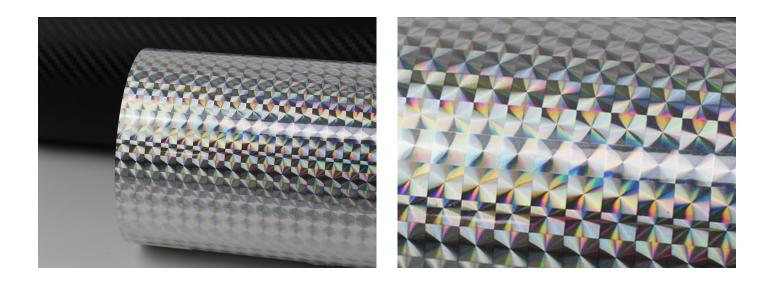

## **Metamark** MM-HOL

Holographic Mosaic Pattern Polyester Vinyl

**Metamark** MM-HOL is an attractive and highly decorative speciality film with an animated and colourful mosaic-like holographic effect, which reacts to changing ambient light, delivering a head-turning effect.

The polyester film features a one year exterior durability, although longer indoors, and is suitable for use on flat or gently curved smooth surfaces.



Performance you can trust

# Metamark MM-HOL

Holographic Mosaic Pattern Polyester Vinyl

### **Product Imagery**



## Specifications

#### Metamark MM-HOL

| 65 Micron Polyester Foil                                                       |
|--------------------------------------------------------------------------------|
| Solvent-Free Removable Acrylic                                                 |
| 150gsm Kraft Liner                                                             |
| Short Term. Vertical exposure under Northern European conditions. <sup>1</sup> |
| Self-Extinguishing                                                             |
| REACH & RoHS Compliant                                                         |
| Holographic (MM-HOL)                                                           |
| 610mm                                                                          |
| 45m