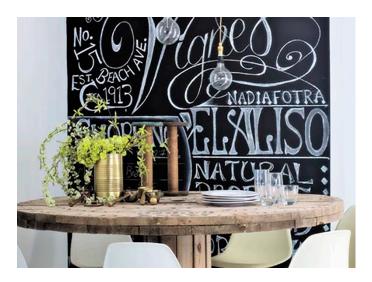

# **Metamark** MM-CB Chalkboard

Chalkboard Decor Film

**Metamark** MM-CB Chalkboard is a 130 micron chalkboard film for use with conventional chalk or with compatible liquid chalk marker pens. The film is ideal for creating blackboard-effect areas that can be used for various purposes.

It can be applied directly onto walls and other surfaces within the décor environment, as well as menu boards, notice boards and much more. It benefits from a high grab adhesive, allowing for a clean and easy installation, resulting in a professional finish. Markings can be wiped clean with a dry or damp cloth.



## **Metamark** MM-CB Chalkboard

### Chalkboard Decor Film

#### **Application Examples**

See our Metamark MM-CB Chalkboard in action!





#### **Specifications**

#### Metamark MM-CB Chalkboard

| 130 Micron Textured PVC                                                            |
|------------------------------------------------------------------------------------|
| High Tack Acrylic                                                                  |
| Unprinted PE Layflat Liner                                                         |
| 5 years. Shelf life 1 year. Vertical exposure under Northern European conditions.1 |
| Self-Extinguishing                                                                 |
| REACH & RoHS Compliant                                                             |
| Chalkboard (MM-CB)                                                                 |
| 1520mm