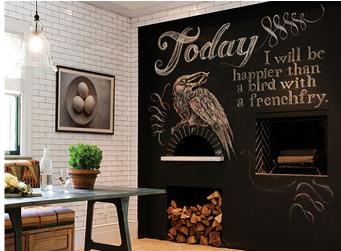

# **Metamark** MM-CB Chalkboard

Chalkboard Decor Film

**Metamark** MM-CB Chalkboard is a 130 micron chalkboard film for use with conventional chalk or with compatible liquid chalk marker pens. The film is ideal for creating blackboard-effect areas that can be used for various purposes.

It can be applied directly onto walls and other surfaces within the décor environment, as well as menu boards, notice boards and much more. It benefits from a high grab adhesive, allowing for a clean and easy installation, resulting in a professional finish. Markings can be wiped clean with a dry or damp cloth.



## **Metamark** MM-CB Chalkboard

### Chalkboard Decor Film

#### **Application Examples**

See our Metamark MM-CB Chalkboard in action!





#### **Specifications**

#### Metamark MM-CB Chalkboard

| 130 Micron Textured PVC                                                            |
|------------------------------------------------------------------------------------|
| High Tack Acrylic                                                                  |
| Unprinted PE Layflat Liner                                                         |
| 5 years. Shelf life 1 year. Vertical exposure under Northern European conditions.1 |
| Self-Extinguishing                                                                 |
| REACH & RoHS Compliant                                                             |
| Chalkboard (MM-CB)                                                                 |
| 1520mm