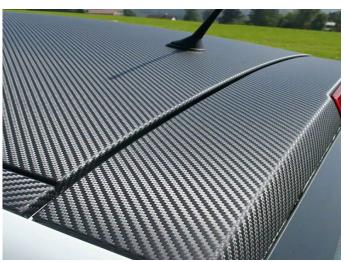

Calendered Carbon Fibre Effect

**Metamark** MMA-CF3 is a calendered PVC giving a realistic simulation of Carbon Fibre. It may be used on flat or simple curves so is ideal for large flat vehicle panels, such as bonnets and roofs.

MMA-CF3 offers ease of application by providing air with an exit route from under the graphic. The 150 micron film has a textured, embossed 3D finish, and is durable for up to 5 years exterior use.





## **Application Examples**

See our MMA-CF3 Carbon Fibre in action!





## **Specifications**

## **Metamark** MMA-CF3

| Face Film    | 150 Micron Calendered Vinyl                                                        |
|--------------|------------------------------------------------------------------------------------|
| Adhesive     | MetaScape® Permanent Solvent-Based Acrylic with air channels                       |
| Liner        | 140gsm Layflat Kraft PE Paper Liner                                                |
| Durability   | 5 years. Shelf life 1 year. Vertical exposure under Northern European conditions.1 |
| Fire Rating  | Self-Extinguishing                                                                 |
| Regulations  | REACH & RoHS Compliant                                                             |
| Finishes     | Carbon Fibre Effect