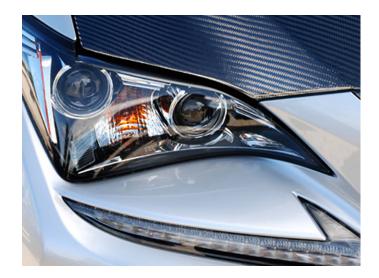

Calendered Carbon Fibre Effect

**Metamark** MMA-CF3 is a calendered PVC giving a realistic simulation of Carbon Fibre. It may be used on flat or simple curves so is ideal for large flat vehicle panels, such as bonnets and roofs.

MMA-CF3 offers ease of application by providing air with an exit route from under the graphic. The 150 micron film has a textured, embossed 3D finish, and is durable for up to 5 years exterior use.





## **Application Examples**

See our MMA-CF3 Carbon Fibre in action!





## **Specifications**

## **Metamark** MMA-CF3

| Face Film    | 150 Micron Calendered Vinyl                                                        |
|--------------|------------------------------------------------------------------------------------|
| Adhesive     | MetaScape® Permanent Solvent-Based Acrylic with air channels                       |
| Liner        | 140gsm Layflat Kraft PE Paper Liner                                                |
| Durability   | 5 years. Shelf life 1 year. Vertical exposure under Northern European conditions.1 |
| Fire Rating  | Self-Extinguishing                                                                 |
| Regulations  | REACH & RoHS Compliant                                                             |
| Finishes     | Carbon Fibre Effe