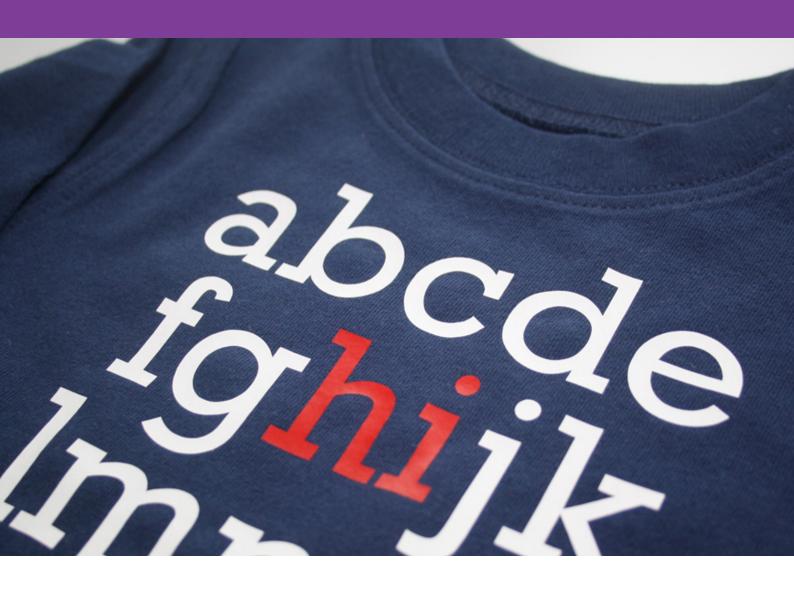

# **Metamark** MetaTex Series

Coloured Heat Transfer Flex for Textiles and Garment

**Meta**Tex is a high quality heat transfer film, for garment markings, promotional T shirts, sportswear and workwear. The high-quality polyurethane film has an attractive matt, reflection-free surface laminated with a thermal adhesive with low tack to assist cutting and weeding.

It is washable at 60°C and is recommended for use with a heat transfer press. This Heat transfer Flex can be applied to Cotton, Cotton / Polyester Mix and Polyester / Acrylic Mix.



# **Metamark** MetaTex Series

### Coloured Heat Transfer Flex for Textiles and Garment

#### **Application Examples**

See our MetaTex Series in action!





### **Specifications**

#### **Metamark** MetaTex

| Face Film    | Matt Polyurethane