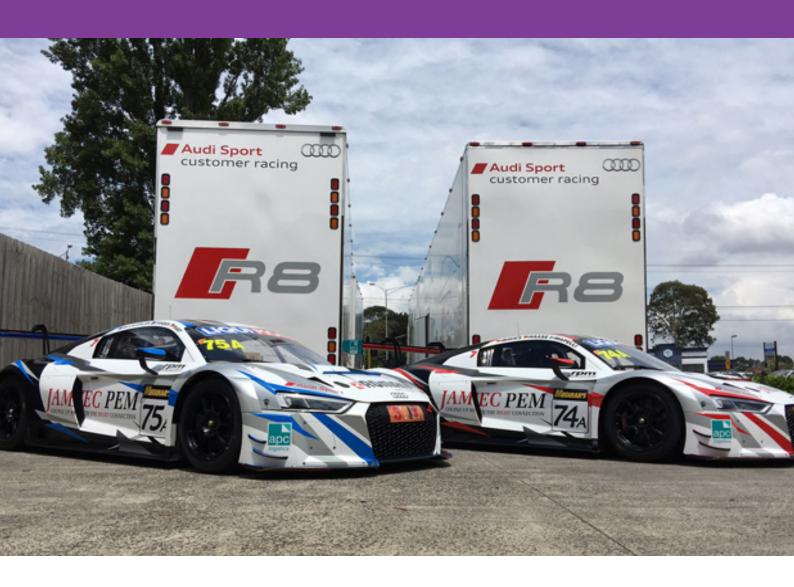

# **Metamark** M7 Series

High Performance Calendered Sign Vinyl

**Metamark** 7 Series is a premium grade polymeric calendered coloured vinyl featuring a high grade permanent solvent-based adhesive and a performance-tuned layflat liner. It offers excellent cutting and weeding performance and is easy to work with, making it perfect for vehicle applications, and window and outdoor graphics onto flat or curved surfaces.

The **Metamark** 7 Series includes popular shades of reds and blues that continue to dominate commercial graphics, along side contemporary shades to reflect modern trends such as greys, fresh greens and vibrant oranges.





## **Application Examples**

See our Metamark M7 Series in action!





## **Specifications**

#### **Metamark** M7 Series

| Face Film    | 70 Micr