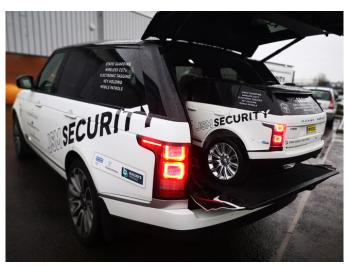

# **Metamark** M7 Series

High Performance Calendered Sign Vinyl

**Metamark** 7 Series is a premium grade polymeric calendered coloured vinyl featuring a high grade permanent solvent-based adhesive and a performance-tuned layflat liner. It offers excellent cutting and weeding performance and is easy to work with, making it perfect for vehicle applications, and window and outdoor graphics onto flat or curved surfaces.

The **Metamark** 7 Series includes popular shades of reds and blues that continue to dominate commercial graphics, along side contemporary shades to reflect modern trends such as greys, fresh greens and vibrant oranges.





## **Application Examples**

See our Metamark M7 Series in action!





## **Specifications**

#### **Metamark** M7 Series

| Face Film    | 70 Micron Polymeric Calendered PVC                                                                                                                       |
|--------------|----------------------------------------------------------------------------------------------------------------------------------------------------------|
| Adhesive     | Permanent Solvent-Based Acrylic                                                                                                                          |
| Liner        | 140gsm Kraft Liner                                                                                                                                       |
| Durability   | 8 years black and white, 7 years colours,