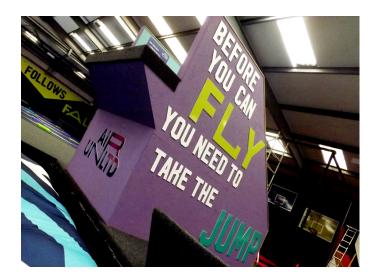

# **Metamark** M7 Series

High Performance Calendered Sign Vinyl

**Metamark** 7 Series is a premium grade polymeric calendered coloured vinyl featuring a high grade permanent solvent-based adhesive and a performance-tuned layflat liner. It offers excellent cutting and weeding performance and is easy to work with, making it perfect for vehicle applications, and window and outdoor graphics onto flat or curved surfaces.

The **Metamark** 7 Series includes popular shades of reds and blues that continue to dominate commercial graphics, along side contemporary shades to reflect modern trends such as greys, fresh greens and vibrant oranges.





## **Application Examples**

See our Metamark M7 Series in action!





## **Specifications**

#### **Metamark** M7 Series

| Face Film    | 70 Micron Polymeric Calendered PVC                                                                                                                       |
|--------------|----------------------------------------------------------------------------------------------------------------------------------------------------------|
| Adhesive     | Permanent Solvent-Based Acrylic                                                                                                                          |
| Liner        | 140gsm Kraft Liner                                                                                                                                       |
| Durability   | 8 years black and white, 7 years colour