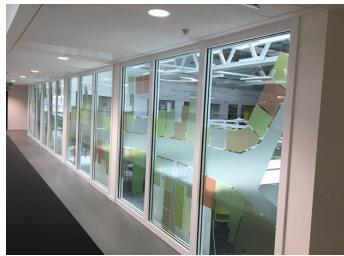

**MetaScape** Frost is an opal etched glass effect vinyl with MetaScape adhesive system. This self-adhesive frosted glass window film provides a striking effect whether decal-cut or printed. Also used for total-coverage architectural applications.

This highly popular product features the MetaScape® adhesive system that offers ease of application by providing air with an exit route from under the graphic. It makes for faster, trouble free application of larger graphics onto smooth, flat or slightly curved surfaces.





## **Application Examples**

See our MetaScape Frost in action!





## **Specifications**

## **MetaScape** Frost

| Face Film    | 80 Micron Monomeric Clear Matt Calendered PVC                                      |
|--------------|------------------------------------------------------------------------------------|
| Adhesive     | MetaScape® Permanent Clear Solvent Acrylic with air channels.                      |
| Liner        | 140gsm Structured Layflat Kraft PE Liner                                           |
| Durability   | 3 years. Shelf life 1 year. Vertical exposure under Northern European conditions.1 |
| Fire Rating  | Class B - BS EN 13501-1:2007                                                       |
| Printing     | Solvent / Eco-Solvent / Latex / UV inks                                            |
| Regulations  | REACH & RoHS Complia