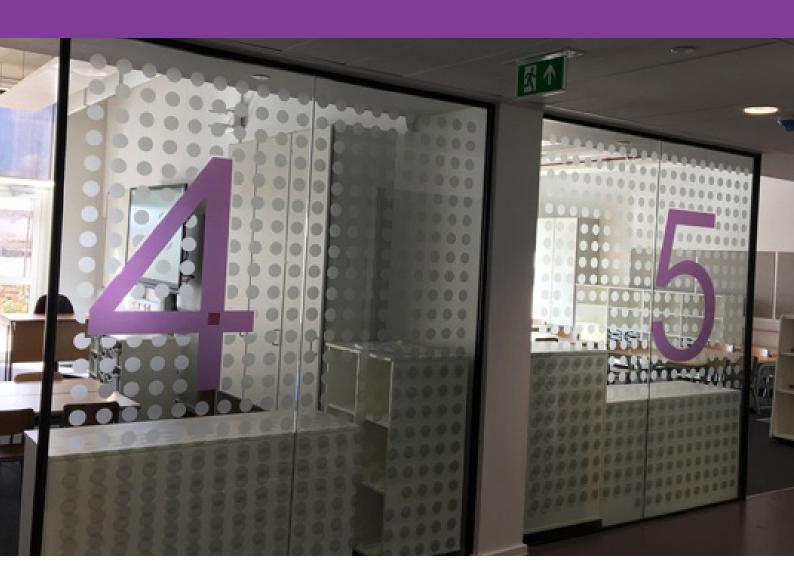

# MetaScape Etch Effect Series

Etch Effect Vinyl for Window Manifestation

**MetaScape** Etch Effect Series is a polymeric calendered etch effect series, specially formulated for producing fine window decals and manifestation. The 70 micron film and high quality release liner and adhesive provide fast cutting and easy weeding on all computerised sign making equipment.

The four finishes consist of Crystal Etch (56% light transmission) which offers a distinctive glitter effect, Silver Etch (69% light transmission) which gives higher opacity and greater definition for text, Dusted Etch (87% light transmission) which is more subtle and provides a higher level of visibility and Opal Haze (83% light transmission) which has been formulated to provide a whiter, brighter, acid etched glass ef