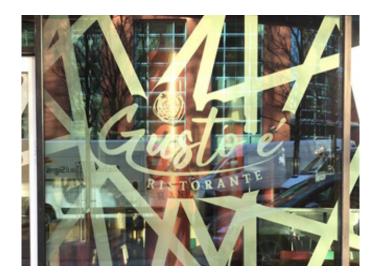

d for producing fine window decals and manifestation. The 70 micron film and high quality release liner and adhesive provide fast cutting and easy weeding on all computerised sign making equipment.

The four finishes consist of Crystal Etch (56% light transmission) which offers a distinctive glitter effect, Silver Etch (69% light transmission) which gives higher opacity and greater definition for text, Dusted Etch (87% light transmission) which is more subtle and provides a higher level of visibility and Opal Haze (83% light transmission) which has been formulated to provide a whiter, brighter, acid etched glass effect.







## **MetaScape** Etch Effect Series

### Etch Effect Vinyl for Window Manifestation

#### **Application Examples**

See our MetaScape Etch Effect Series in action!





#### **Specifications**

#### MetaScape Etch Effect

| Face Film    | 70 Micron Polymeric Matt Calendered PVC (M7A-OH - 80 Micron)                             |
|--------------|------------------------------------------------------------------------------------------|
| Adhesive     | MetaScape® Permanent Clear Solvent Acrylic with air channels.                            |
| Liner        | 140gsm Structured Layflat Kraft PE Liner                                                 |
| Durability   | 7 years. Shelf life 1 year. Vertical exposure under Northern European conditions.1       |
| Fire Rating  | Class B - BS EN 13501-1:2007                                                             |
| Printing     | Solvent / Eco-Solvent / Latex / UV inks