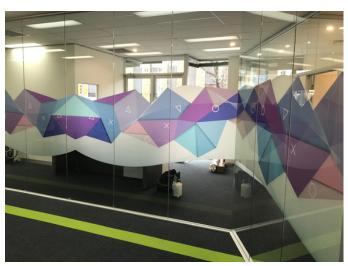

for producing fine window decals and manifestation. The 70 micron film and high quality release liner and adhesive provide fast cutting and easy weeding on all computerised sign making equipment.

The four finishes consist of Crystal Etch (56% light transmission) which offers a distinctive glitter effect, Silver Etch (69% light transmission) which gives higher opacity and greater definition for text, Dusted Etch (87% light transmission) which is more subtle and provides a higher level of visibility and Opal Haze (83% light transmission) which has been formulated to provide a whiter, brighter, acid etched glass effect.







## **MetaScape** Etch Effect Series

### Etch Effect Vinyl for Window Manifestation

#### **Application Examples**

See our MetaScape Etch Effect Series in action!





#### **Specifications**

#### MetaScape Etch Effect

| Face Film    | 70 Micron Polymeric Matt Calendered PVC (M7A-OH - 80 Micron)                             |
|--------------|------------------------------------------------------------------------------------------|
| Adhesive     | MetaScape® Permanent Clear Solvent Acrylic with air channels.                            |
| Liner        | 140gsm Structured Layflat Kraft PE Liner                                                 |
| Durability   | 7 years. Shelf life 1 year. Vertical exposure under Northern European conditions.1       |
| Fire Rating  | Class B - BS EN 13501-1:2007                                                             |
| Printing     | Solvent / Eco-Solvent / Latex / UV inks