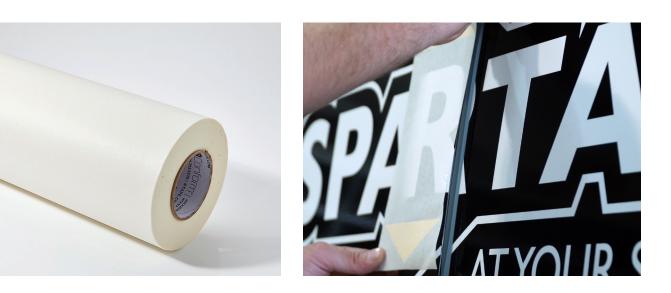

61RLA<sup>®</sup> Conform Series<sup>®</sup>

Medium High Tack Paper Application Tape

**R Tape** 4761RLA<sup>®</sup> Conform<sup>®</sup> is a premium grade, medium high tack application tape with a heavyweight saturated paper. Designed to aid the transfer and installation of small and large graphics, 4761 protects graphics printed with UV screen print inks and clear coats. Perfect for use with MetaScape<sup>®</sup> and MetaGlide<sup>®</sup> products.

The Conform technology in release liner adhesion resists tunnelling and edge curling, so is ideal for the preparation of graphics that need to be despatched for third party application.



Performance you can trust

# **R Tape** 4761RLA<sup>®</sup> Conform Series<sup>®</sup>

Medium High Tack Paper Application Tape

### **Product Imagery**



## **Specifications**

### R Tape 4761RLA® Conform Series®

| Applications     | Transfer and placement of small and large graphics |
|------------------|----------------------------------------------------|
| Surface Type     | Flat Surfaces                                      |
| Tack             | Medium High Tack Adhesive                          |
| Adhesive Type    | Natural Rubber                                     |
| Adhesive Colour  | Translucent                                        |
| Removability     | Easily after application                           |
| Thickness (film) | 6 mils / 150 mic                                   |
| Usage            | Wet / Dry application                              |
| Roll Width       | 1220mm