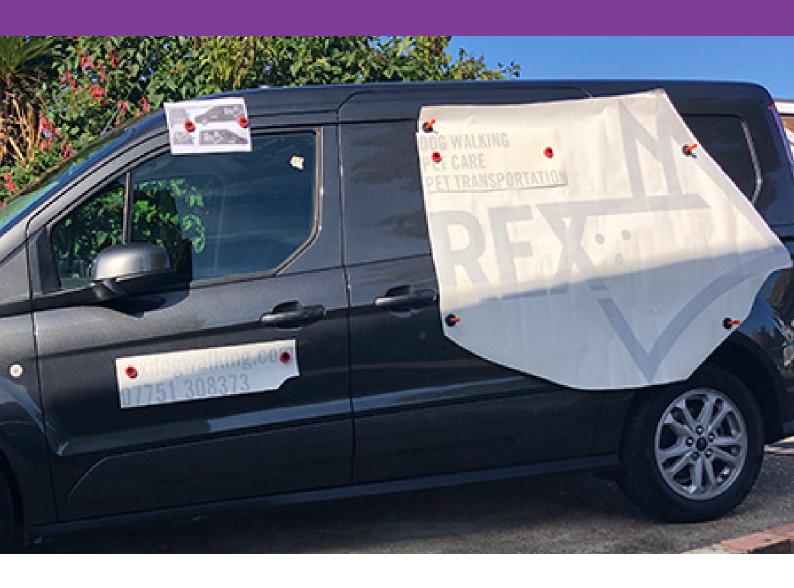

# R Tape 4775RLA® Conform Series®

Premium High Tack Paper Application Tape

**R Tape** 4775RLA Conform® is a premium grade high tack application tape with a heavyweight saturated paper. It has a slightly higher grab and adhesive coat weight making it well suited for use with embossed vinyls or intricate details. The tape has improved resistance to room moisture, ensuring consistent performance.

The Conform® technology in release liner adhesion resists tunnelling and edge curling, so is ideal for the preparation of graphics that need to be despatched for third party application.



## R Tape 4775RLA® Conform Series®

Premium High Tack Paper Application Tape

#### **Product Imagery**





### **Specifications**

### R Tape 4775RLA® Conform Series®

| Applications     | Transfer and place