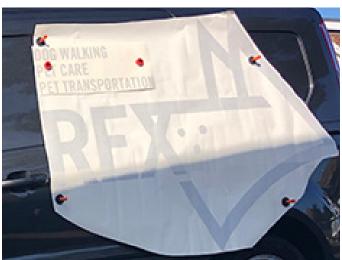

# R Tape 4775RLA® Conform Series®

Premium High Tack Paper Application Tape

**R Tape** 4775RLA Conform® is a premium grade high tack application tape with a heavyweight saturated paper. It has a slightly higher grab and adhesive coat weight making it well suited for use with embossed vinyls or intricate details. The tape has improved resistance to room moisture, ensuring consistent performance.

The Conform® technology in release liner adhesion resists tunnelling and edge curling, so is ideal for the preparation of graphics that need to be despatched for third party application.



## R Tape 4775RLA® Conform Series®

Premium High Tack Paper Application Tape

#### **Product Imagery**





### **Specifications**

### R Tape 4775RLA® Conform Series®

| Applications     | Transfer and placement of hard to lift, rough and embossed graphics |
|------------------|---------------------------------------------------------------------|
| Surface Type     | Flat Surfaces                                                       |
| Tack             | Premium High Tack Adhesive                                          |
| Adhesive Type    | Natural Rubber                                                      |
| Adhesive Colour  | Translucent                                                         |
| Removability     | Easily after application                                            |
| Thickness (film) | 5 mils                                                              |
| Usage