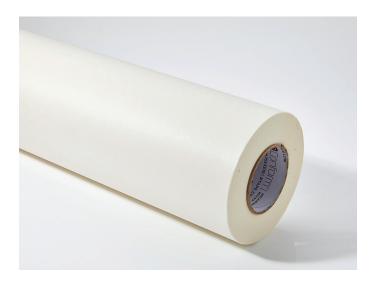

# R Tape 4775RLA® Conform Series®

Premium High Tack Paper Application Tape

**R Tape** 4775RLA Conform® is a premium grade high tack application tape with a heavyweight saturated paper. It has a slightly higher grab and adhesive coat weight making it well suited for use with embossed vinyls or intricate details. The tape has improved resistance to room moisture, ensuring consistent performance.

The Conform® technology in release liner adhesion resists tunnelling and edge curling, so is ideal for the preparation of graphics that need to be despatched for third party application.



## R Tape 4775RLA® Conform Series®

Premium High Tack Paper Application Tape

#### **Product Imagery**





### **Specifications**

### R Tape 4775RLA® Conform Series®

| Applications     | Transfer and placement of hard to lift, rough and embossed graphics |
|------------------|---------------------------------------------------------------------|
| Surface Type     | Flat Surfaces                                                       |
| Tack             | Premium High Tack Adhesive                                          |
| Adhesive Type    | Natural Rubber                                                      |
| Adhesive Colour  | Translucent                                                         |
| Removability     | Easily after application                                            |
| Thickness (film) | 5 mils                                                              |
| Usage