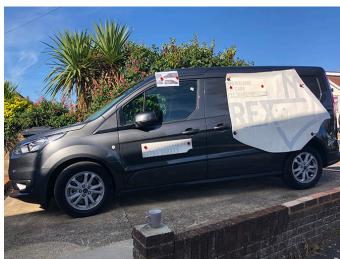

# R Tape 4885RLA® Conform Series®

Extra High Tack Paper Application Tape

**R Tape** 4885RLA Conform® is an extra high tack, heavyweight paper application tape, suitable for the most demanding hard to lift materials. The extra grab is ideal to solve difficult applications.

The Conform® technology in release liner adhesion resists tunnelling and edge curling, so is ideal for the preparation of graphics that need to be despatched for third party application.



## R Tape 4885RLA® Conform Series®

Extra High Tack Paper Application Tape

#### **Product Imagery**





### **Specifications**

### R Tape 4885RLA® Conform Series®

| Applications     | Transfer and placement of very small and very hard to lift vinyl |
|------------------|------------------------------------------------------------------|
| Surface Type     | Flat Surfaces                                                    |
| Tack             | Extra High Tack Adhesive                                         |
| Adhesive Type    | Natural Rubber                                                   |
| Adhesive Colour  | Translucent                                                      |
| Removability     | Easily after application                                         |
| Thickness (film) | 5.25 mils                                                        |
| Usage            | Wet / Dry ap