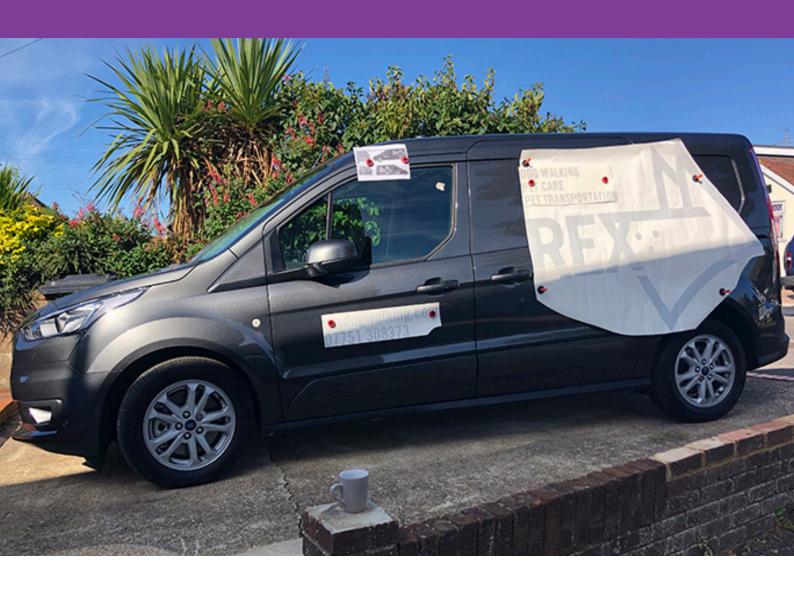

# R Tape 4885RLA® Conform Series®

Extra High Tack Paper Application Tape

**R Tape** 4885RLA Conform® is an extra high tack, heavyweight paper application tape, suitable for the most demanding hard to lift materials. The extra grab is ideal to solve difficult applications.

The Conform® technology in release liner adhesion resists tunnelling and edge curling, so is ideal for the preparation of graphics that need to be despatched for third party application.



## R Tape 4885RLA® Conform Series®

Extra High Tack Paper Application Tape

#### **Product Imagery**





### **Specifications**

### R Tape 4885RLA® Conform Series®

| Applications     | Transfer and placement of very small and very hard to lift vinyl |
|------------------|---------------------------------------------------------