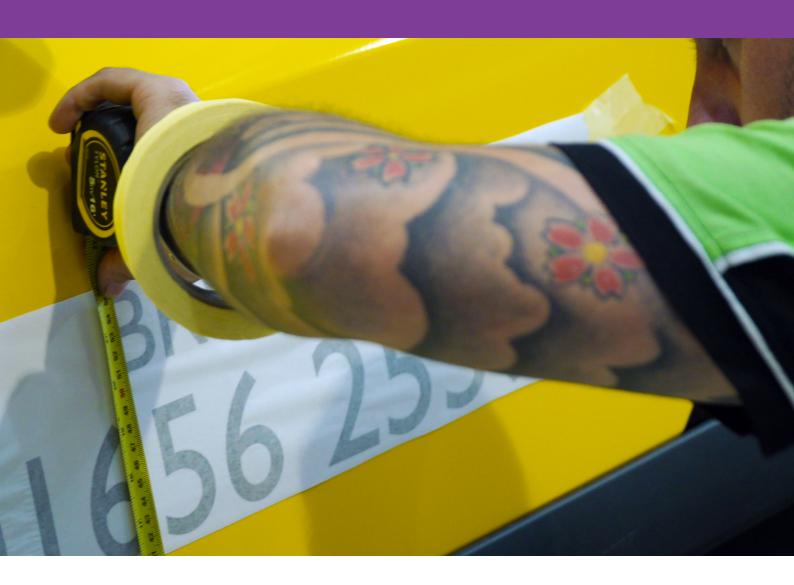

# R Tape ApliTape®

Standard High Tack Paper Application Tape

**R Tape** ApliTape® is a high quality, standard high tack paper application tape suited to general sign applications. R Tape's products have long been recognised as the leading application tapes in the sign industry.

It is designed to work well with a wet application method, with no stringing of the adhesive, and provides a clean tear for fast workability. (Always remove tape immediately before it dries out when using a wet method.)



## R Tape ApliTape®

### Standard High Tack Paper Application Tape

### **Product Imagery**





### **Specifications**

### R Tape ApliTape®

| Applications     | Transfer and placement of general sign applications |
|------------------|-----------------------------------------------------|