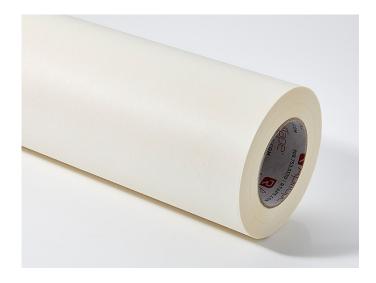

# R Tape ApliTape®

Standard High Tack Paper Application Tape

**R Tape** ApliTape® is a high quality, standard high tack paper application tape suited to general sign applications. R Tape's products have long been recognised as the leading application tapes in the sign industry.

It is designed to work well with a wet application method, with no stringing of the adhesive, and provides a clean tear for fast workability. (Always remove tape immediately before it dries out when using a wet method.)



## R Tape ApliTape®

### Standard High Tack Paper Application Tape

### **Product Imagery**





### **Specifications**

### R Tape ApliTape®

| Applications     | Transfer and placement of general sign applications |
|------------------|-----------------------------------------------------|
| Surface Type     | Flat Surfaces                                       |
| Tack             | Standard High Tack Adhesive                         |
| Adhesive Type    | Natural Rubber                                      |
| Adhesive Colour  | Translucent                                         |
| Removability     | Easily after application                            |
| Thickness (film) | 102 - 115 mic                                       |
| Usage            | Wet / Dry application                               |
| Roll Width       | 610mm / 1220mm                                      |