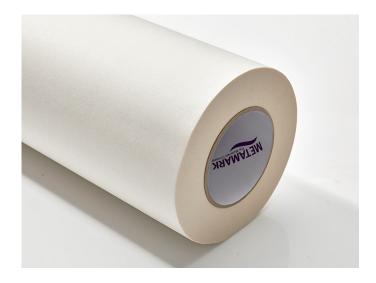

#### **Product Imagery**

#### **Metamark** M2100 MetaTear<sup>™</sup>

| Applications     | Transfer and placement of small or medium sized plotter cut graphics for general signage |
|------------------|------------------------------------------------------------------------------------------|
| Surface Type     | Flat Surfaces                                                                            |
| Tack             | Standard Tack Adhesive                                                                   |
| Adhesive Type    | Water Based Natural Latex                                                                |
| Adhesive Colour  | White / Translucent                                                                      |
| Removability     | Easily after application                                                                 |
| Thickness (film) | 4 mil (nominal)                                                                          |
| Usage            | Wet / Dry application                                                                    |
| Roll Width       | 1220mm                                                                                   |
| Roll Length      | 100m                                                                                     |