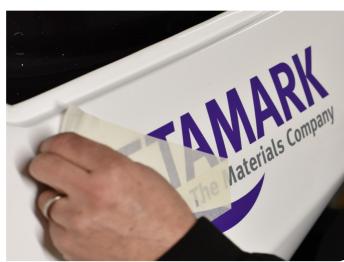

## Metamark M2100 MetaTear™

Standard Tack Application Tape

**Metamark M2100** MetaTear<sup>™</sup> is a high quality standard tack paper application tape, suited to general sign applications.

MetaTear™ technology offers a clean paper tear to make for faster working. It is designed to work well with a wet application method, with no stringing of the adhesive, and provides a clean tear for fast workability.

#### **Product Imagery**