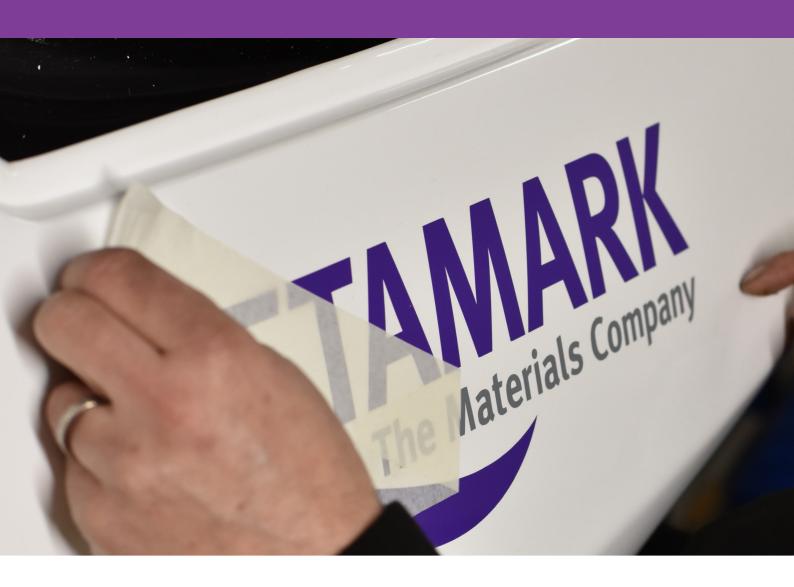

## Metamark M2100 MetaTear™

Standard Tack Application Tape

**Metamark M2100** MetaTear<sup>™</sup> is a high quality standard tack paper application tape, suited to general sign applications.

MetaTear™ technology offers a clean paper tear to make for faster working. It is designed to work well with a wet application method, with no stringing of the adhesive, and provides a clean tear for fast workability.

#### **Product Imagery**