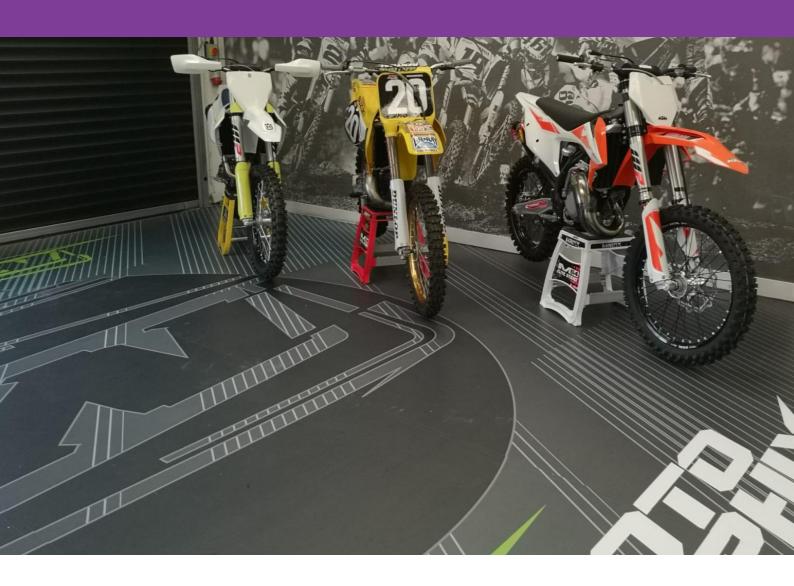

# **Metamark MD-MW-**R9

MetaWalk Textured Floor Graphic

**Metamark 'MetaWalk'** is a textured media designed for temporary floor graphics, applied to either smooth, indoor floor surfaces in good condition, or indoor short pile carpet.

**MD-MW**-R9 is a one-part system, which can withstand regular levels of foot traffic and has an anti-slip finish tested in accordance with BS 7676- 2:2002 certification (Slider 96) and UK Slip Resistance Guidelines, as well as tested to DIN 51130:2014, achieving an R9 rating.

MD-MW-R9 gives a highly vibrant print image, retaining greater intensity of the colours, and has a high level of opacity.



# **Metamark MD-MW-**R9

## MetaWalk Textured Floor Graphic

### **Application Examples**

See our Metamark MD-MW-R9 Series in action!





### **Specificat