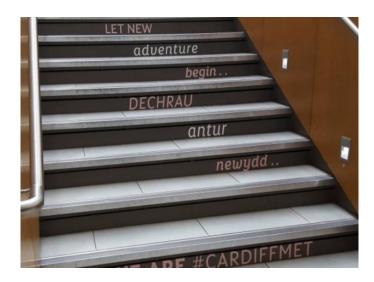

# **Metamark MD-MW-**R9

MetaWalk Textured Floor Graphic

**Metamark 'MetaWalk'** is a textured media designed for temporary floor graphics, applied to either smooth, indoor floor surfaces in good condition, or indoor short pile carpet.

**MD-MW**-R9 is a one-part system, which can withstand regular levels of foot traffic and has an anti-slip finish tested in accordance with BS 7676- 2:2002 certification (Slider 96) and UK Slip Resistance Guidelines, as well as tested to DIN 51130:2014, achieving an R9 rating.

MD-MW-R9 gives a highly vibrant print image, retaining greater intensity of the colours, and has a high level of opacity.



# **Metamark MD-MW-**R9

## MetaWalk Textured Floor Graphic

### **Application Examples**

See our Metamark MD-MW-R9 Series in action!





### **Specifications**

#### MD-MW-R9

| Face Film    | 170 Micron Monomeric Calendered PVC                    |
|--------------|--------------------------------------------------------|
| Adhesive     | Apex Permanent Solvent-Based Acrylic                   |
| Liner        | 140gsm Layflat PE Liner                                |
| Durability   | Indoor 3-6 Months*. Shelf life 2 years                 |
| Slip Rating  | BS 7976-2:2002 Certified Slider 96 / DIN 51130:2004 R9 |
| Regulations  | REACH & RoHS Compliant                                 |
| Printing     | Solvent / Eco-Solvent / Latex / UV inks                |
| Finishes     | White Textured                                         |
| Roll Widths  | 760mm / 1370mm / 1520mm                                |
| Roll Lengths |