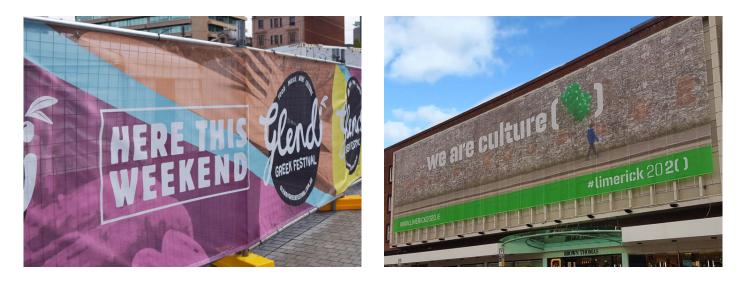

## **Metamark MD-**MB

Digital Mesh PVC Banner

**Metamark MD-**MB is a 360gsm PVC mesh banner that overcomes the issue that some banners have with wind resistance. The mesh structure allows wind to pass through while retaining 75% of the printable surface to give highly visual prints.

It is still supplied with an 'ink stop' release liner to catch the ink during the printing process. It is supplied reverse wound. It can also be used for banners, and for scaffolding curtains, and is fire retardant.



Performance you can trust

# Metamark MD-MB

Digital Mesh PVC Banner

#### **Application Examples**

See our Metamark MD-MB in action!



### Specifications

#### **MD-MB**

| Face Film           | 360gsm Mesh PVC                                       |
|---------------------|-------------------------------------------------------|
| Liner               | 30gsm Plain Ink Stop White Polyurethane               |
| Durability          | 1 Year*. Shelf life 1 year                            |
| Fire Rating         | Fire retardant in accordance with DIN 75200 100mm/min |
| Regulations         | REACH & RoHS Compliant                                |
| Printing            | Solvent / Eco-Solvent / Latex / UV inks               |
| Finishes            | White Mesh                                            |
| <b>Roll Widths</b>  | 1370mm / 1600mm                                       |
| <b>Roll Lengths</b> | 30m