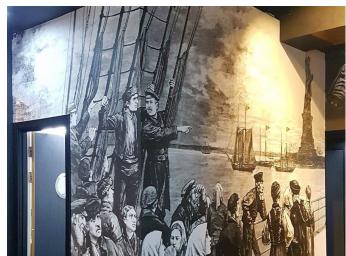

# **Metamark** MD-W300

DécorMark Pre-Pasted WallPaper

**Metamark** MD-W300 is suitable for permanent wall coverings with a traditional construction. With its non-woven paper construction gives minimal shrinkage, allowing invisible joints to be spliced in.

With its pre-pasted construction, the water activated backing offers a clean easy handling solution where pastable wall coverings is the choice. The product has a smooth satin finish and a natural paper feel. It requires no lamination and is water resistant, PVC-free and FSC® certified.



## **Metamark** MD-W300

### DécorMark Pre-Pasted WallPaper

#### **Application Examples**

See our Metamark MD-W300 in action!





#### **Specifications**

#### Metamark MD-W300

| Face Film    | 330 Micron Non-Woven Satin Paper        |
|--------------|-----------------------------------------|
| Adhesive     | Permanent Waterbased Paste              |
| Durability   | Indoor Use Only                         |
| Fire Rating  | M1                                      |
| Regulations  | REACH Compliant                         |
| Printing     | Solvent / Eco-Solvent / Latex / UV inks |
| Finishes     | Satin White                             |
| Roll Widths  | 1067mm / 1370mm                         |
| Roll Lengths | 50m                                     |

For full product information, application guides and technical support, visit www.metamark.co.uk.

For all pricing and sales enquiries contact us at: UK: 0345