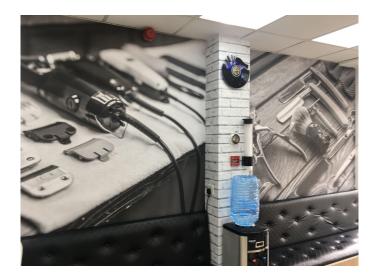

# **Metamark** MD-W300

DécorMark Pre-Pasted WallPaper

**Metamark** MD-W300 is suitable for permanent wall coverings with a traditional construction. With its non-woven paper construction gives minimal shrinkage, allowing invisible joints to be spliced in.

With its pre-pasted construction, the water activated backing offers a clean easy handling solution where pastable wall coverings is the choice. The product has a smooth satin finish and a natural paper feel. It requires no lamination and is water resistant, PVC-free and FSC® certified.



## **Metamark** MD-W300

### DécorMark Pre-Pasted WallPaper

#### **Application Examples**

See our Metamark MD-W300 in action!





#### **Specifications**

#### Metamark MD-W300

| Face Film    | 330 Micron Non-Woven Satin Paper        |
|--------------|-----------------------------------------|
| Adhesive     | Permanent Waterbased Paste              |
| Durability   | Indoor Use Only                         |
| Fire Rating  | M1                                      |
| Regulations  | REACH Compliant                         |
| Printing     | Solvent / Eco-Solvent / Latex / UV inks |
| Finishes     | Satin White                             |
| Roll Widths  | 1067mm / 1370mm                         |
| Roll Lengths | 50m                                     |

For full product information, application guides and technical support, visit www.metamark.co.uk.

For all pricing and sales enquiries contact us at: UK: 034