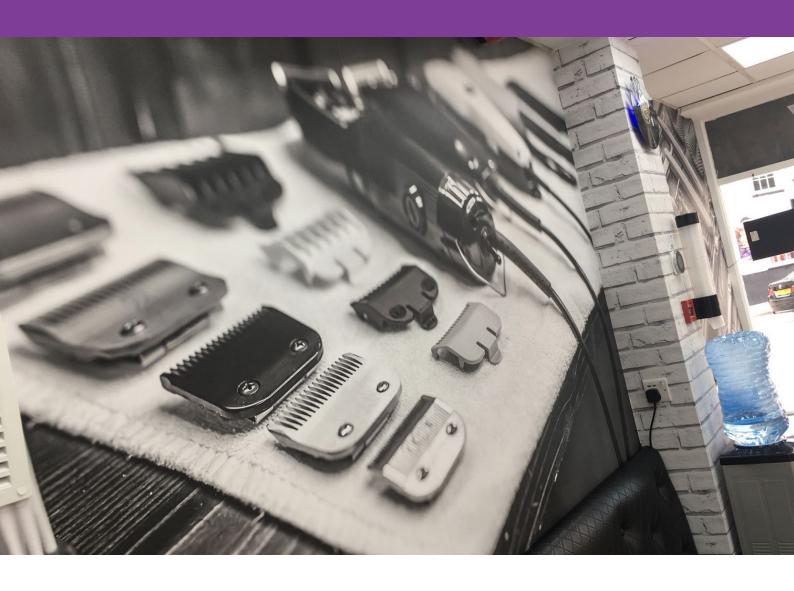

# **Metamark** MD-W300

DécorMark Pre-Pasted WallPaper

**Metamark** MD-W300 is suitable for permanent wall coverings with a traditional construction. With its non-woven paper construction gives minimal shrinkage, allowing invisible joints to be spliced in.

With its pre-pasted construction, the water activated backing offers a clean easy handling solution where pastable wall coverings is the choice. The product has a smooth satin finish and a natural paper feel. It requires no lamination and is water resistant, PVC-free and FSC® certified.



## **Metamark** MD-W300

### DécorMark Pre-Pasted WallPaper

#### **Application Examples**

See our Metamark MD-W300 in action!





#### **Specifications**

#### Metamark MD-W300

| Face Film    | 330 Micron Non-Woven Satin Paper        |
|-------