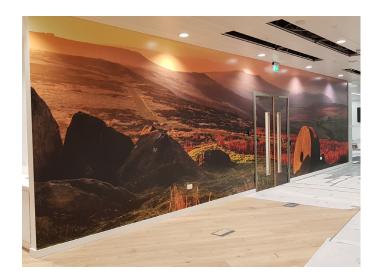

# **Metamark** MD-WA Series

'WallArt' Decor Wall Covering

**Metamark** 'WallArt' offers an ideal solution for printable wall coverings, including retail and leisure, exhibition and home decor applications, enhancing the opportunities available for wall decor.

The textured weave finish provides an attractive appearance without lamination, and gives a highly vibrant print image. The MetaScape® air release adhesive allows for ease of handling and a clean trouble-free installation





## **Metamark** MD-WA Series

### 'WallArt' Decor Wall Covering

#### **Application Examples**

See our Metamark MD-WA Series in action!





#### **Specifications**

#### **Metamark** MD-WA

| Face Film    | 150 Micron Polymeric Calendered PVC                               |
|--------------|-------------------------------------------------------------------|
| Adhesive     | MetaScape® Permanent Solvent-Based Acrylic with air channels      |
| Liner        | 140gsm Structured Layflat PE Liner                                |
| Durability   | 7 Years¹. Shelf life 2 years                                      |
| Fire Rating  | C-s1-d0 in accordance with BS EN 13823 (SBI): 2010 and EN 11925-2 |
| Regulations  | REACH & RoHS Compliant                                            |
| Printing     | Solvent / Eco-Solvent / Latex / UV inks                           |
| Finishes     | Artisan (MD-WA-01) / SandTex (MD-WA-02)