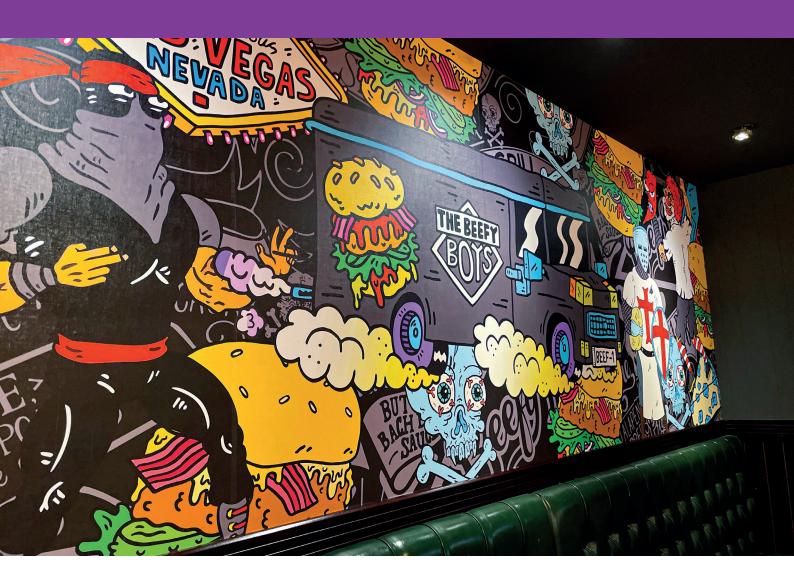

# **Metamark** MD-WA Series

'WallArt' Decor Wall Covering

**Metamark** 'WallArt' offers an ideal solution for printable wall coverings, including retail and leisure, exhibition and home decor applications, enhancing the opportunities available for wall decor.

The textured weave finish provides an attractive appearance without lamination, and gives a highly vibrant print image. The MetaScape® air release adhesive allows for ease of handling and a clean trouble-free installation





## **Metamark** MD-WA Series

### 'WallArt' Decor Wall Covering

#### **Application Examples**

See our Metamark MD-WA Series in action!





#### **Specifications**

#### **Metamark** MD-WA

| Face Film    | 150 Micron Polymeric Calendered PVC                               |
|--------------|-------------