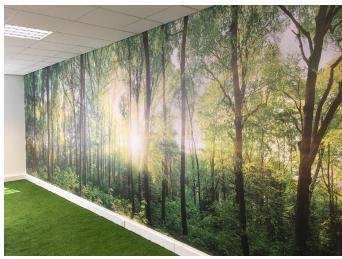

# **Metamark** MD-WA Series

'WallArt' Decor Wall Covering

**Metamark** 'WallArt' offers an ideal solution for printable wall coverings, including retail and leisure, exhibition and home decor applications, enhancing the opportunities available for wall decor.

The textured weave finish provides an attractive appearance without lamination, and gives a highly vibrant print image. The MetaScape® air release adhesive allows for ease of handling and a clean trouble-free installation





## **Metamark** MD-WA Series

### 'WallArt' Decor Wall Covering

#### **Application Examples**

See our Metamark MD-WA Series in action!





#### **Specifications**

#### **Metamark** MD-WA

| Face Film    | 150 Micron Polymeric Calendered PVC                               |
|--------------|-------------------------------------------------------------------|
| Adhesive     | MetaScape® Permanent Solvent-Based Acrylic with air channels      |
| Liner        | 140gsm Structured Layflat PE Liner                                |
| Durability   | 7 Years¹. Shelf life 2 years                                      |
| Fire Rating  | C-s1-d0 in accordance with BS EN 13823 (SBI): 2010 and EN 11925-2 |
| Regulations  | REACH & RoHS Compliant                                            |
| Printing     | Solvent / Eco-Solvent / Latex / UV inks                           |
| Finishes     | Artisan (MD-WA-01) / SandTex (MD-WA-02)