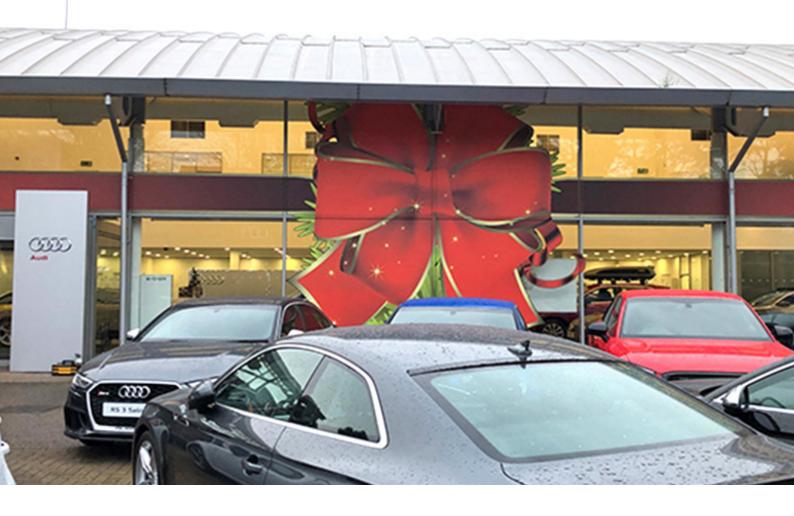

# **Metamark** MD-RA

Removable Promotional Grade Digital Vinyl

**Metamark** MD-RA features the MetaScape® adhesive system, offering ease of application by providing air with an exit route from under the graphic, making for faster, trouble-free application.

With its 100 micron monomeric calendered film, the Metamark MD-RA is ideal for dry apply, short term promotions, POS displays, Exhibitions and Vehicle graphics.



## **Metamark** MD-RA

### Removable Promotional Grade Digital Vinyl

#### **Application Examples**

See our Metamark MD-RA in action!





### **Specifications**

#### **Metamark** MD-RA

| Face Film    | 100 Micron Monomeric Calendered PVC                          |
|--------------|--------------------------------------------------------------|
| Adhesive     | MetaScap