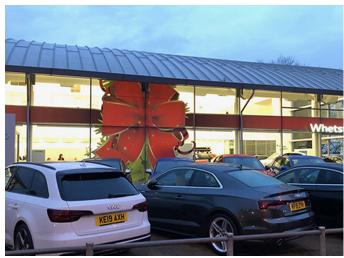

# **Metamark** MD-RA

Removable Promotional Grade Digital Vinyl

**Metamark** MD-RA features the MetaScape® adhesive system, offering ease of application by providing air with an exit route from under the graphic, making for faster, trouble-free application.

With its 100 micron monomeric calendered film, the Metamark MD-RA is ideal for dry apply, short term promotions, POS displays, Exhibitions and Vehicle graphics.



## **Metamark** MD-RA

### Removable Promotional Grade Digital Vinyl

#### **Application Examples**

See our Metamark MD-RA in action!





### **Specifications**

#### **Metamark** MD-RA

| Face Film    | 100 Micron Monomeric Calendered PVC                          |
|--------------|--------------------------------------------------------------|
| Adhesive     | MetaScape® Removable Solvent-Based Acrylic with air channels |
| Liner        | 140gsm Layflat PE Kraft Liner                                |
| Durability   | Removable up to 6 months <sup>1</sup> . Shelf life 1 year    |
| Fire Rating  | Self-Extinguishing                                           |
| Printing     | Solvent / Eco-Solvent / Latex / UV inks                      |
| Regulations  | REACH & RoHS Compliant                                       |
| Finishes     | White Matt                                                   |
| Roll Widths  | 760mm / 1520