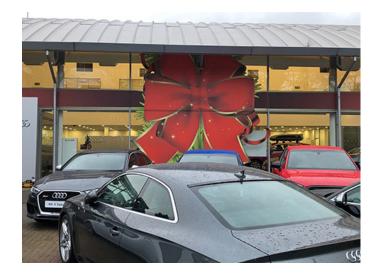

# **Metamark** MD-RA

Removable Promotional Grade Digital Vinyl

**Metamark** MD-RA features the MetaScape® adhesive system, offering ease of application by providing air with an exit route from under the graphic, making for faster, trouble-free application.

With its 100 micron monomeric calendered film, the Metamark MD-RA is ideal for dry apply, short term promotions, POS displays, Exhibitions and Vehicle graphics.



## **Metamark** MD-RA

### Removable Promotional Grade Digital Vinyl

#### **Application Examples**

See our Metamark MD-RA in action!





### **Specifications**

#### **Metamark** MD-RA

| Face Film    | 100 Micron Monomeric Calendered PVC                          |
|--------------|--------------------------------------------------------------|
| Adhesive     | MetaScape® Removable Solvent-Based Acrylic with air channels |
| Liner        | 140gsm Layflat PE Kraft Liner                                |
| Durability   | Removable up to 6 months <sup>1</sup> . Shelf life 1 year    |
| Fire Rating  | Self-Extinguishing                                           |
| Printing     | Solvent / Eco-Solvent / Latex / UV inks                      |
| Regulations  | REACH & RoHS Compliant                                       |
| Finishes     | White Matt                                                   |
| Roll Widths  | 760mm / 15